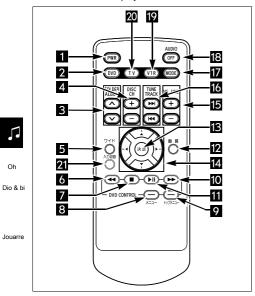

#### For remote contro

#### 6.1-inch / 11-inch rear-seat display

☆ mark is optional.

#### · 8-inch rear-seat display

· 9-inch rear-seat display

Oh

| 1  | Power switch                                          |
|----|-------------------------------------------------------|
| 2  | Disk mode selector switch folder / album selector     |
| 3  | switch broadcasting station / channel selector switch |
| 4  | wide mode selector switch rewind switch stop switch   |
| 5  | menu switch top menu switch fast-forward switch       |
| 6  | pause / play switch image quality adjustment switch   |
| 7  | item decision switch item selection switch volume     |
| 8  | switch                                                |
| 9  |                                                       |
| 10 |                                                       |
| 11 |                                                       |
| 12 |                                                       |
| 13 |                                                       |
| 14 |                                                       |
| 15 |                                                       |
|    | Frequency switching / channel switching / chapter     |
| 16 | switching / file switching / music selection switch   |
| 17 | Audio mode selector switch audio OFF switch VTR       |
| 18 | selector switch TV changeover switch input selector   |
| 19 | switch **Five                                         |
| 20 |                                                       |
| 21 |                                                       |
| 22 | BD selector switch OPTION                             |
| 23 | switch                                                |

#### You the audio common operations

# 1 Power switch

Each time you press, the power supply of the ON / OFF of the rear-seat display will change.

Press and hold for more than one second, you can set the seat display operating after when the engine switch of the vehicle ACC or ON,. Each time press and hold for more than 1 second, OFF START  $\mbox{\%}$  1 And LAST START  $\mbox{\%}$  2 will instead cut.  $\mbox{\%}$  5  $\mbox{\%}$  6