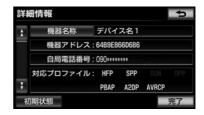

To view detailed information of the portable machine

Display and, the device name and information about the portable machine that is registered to the vehicle-mounted device, you can change the method of connecting the car transfer machine.

· Information, you will see the following items.

Device name: The name of the portable machine to be displayed on the vehicle-mounted device. You can change to any of the names.

Device address: In the device-specific address, change

It is not possible to further.

machine".

Supported profiles: In profile portable machine is compatible, it can not be changed.

Connection method: In the method of connecting the portable machine and the vehicle-mounted device, you can switch "from the vehicle-mounted device connection" and "connection from Portable

1 Portable you want to display more information

Touch to select the machine.

2 To make sure each item.

· In this screen, you can make the following changes.

| item                           | page  |
|--------------------------------|-------|
| Changing the device name       | P.362 |
| Changing the connection method | P.362 |