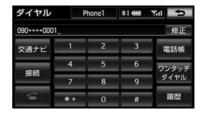

#### Rather than listen to Bluetooth audio

- **1** To register a portable machine to the vehicle-mounted device.  $(\rightarrow P.348)$
- 2 Outside the screen push.
- 3 BT Touch.

- Depending on the connected equipment, there is a case such as the following.
  - it can not be operated in the vehicle-mounted device. (Or some operation Can not.) And operation and volume are different. Song information and timetable in the vehicle-mounted device and the portable machine

## Pause

Bluetooth audio operation screen (→ P.355)

# 1 The album name [] Or [≯To

- · When you select the back of the album
  - The album name [] Tooch.
- · When you select the previous album
  - The album name [] Touch.

· Fried, such corresponds to the function by the connected device, you may switch does not appear.