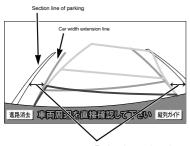

dth extension lines. In this case, the distance reference line does not work with the steering wheel operation. To return to the original, that is displayed on the same screen [Course Display] I touch.

4. how to parallel parking (course display mode)

When you park in the parking space of the following steps in the opposite direction will be to the left and right reverse all handle operation.

1 To the path display mode. (→ P.398)

2 To the shift lever.





3 Some predicted course lines of the parking space By operating the handle to enter, slowly receding.





Entered Once, the distance between the vehicle width extension line and the parking spaces left and right of the partition line, to operate the handle to so that such in much the same in the vicinity of the position of the car.



To about the same interval



# Five Car width extension lines and parking of the dividing line is flat

Once you become a line, with the handle straight down equipment (straight state), until the car enters all the parking spaces, to retreat Gently.



# ( Knowledge

 When you park, because the actual situation with the picture of the screen may be different, please be sure to check directly.

And distance guide lines and the rear end of the parking space screen In may appear to parallel (see figure below), it may not be a parallel in practice. • When the parking lot of the partition line there is only one side,

This may look parallel in the vehicle width extension lines and the parking scan pace of the left (right) of the screen (see figure below), it may not be a parallel in practice