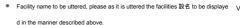

View the information of the program

- 1 Touch the information the program you want to see.
- Information of the program will be displayed.

- · If you are viewing the program being broadcast
- · If you want to receive the program
  - · [Watch Now] Or touch to the video.
- Switch the type of information
- 1 [Contents] Or [attribute] Touch.

#### Looking at the data broadcasting

In addition to the digital television video and data broadcasting, it is sent release obtained by adding the information of the graphics and characters. By the received data broadcast, you can see news and weather not related to the content of the program, independent information that is linked to the information and turn assembly such as traffic information.