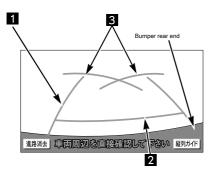

le intact.

The intact voi e guidance "handle, vehicle around And back while checking the, "

# Note

 The left front end of the car with care so as not only to Animal Crossing on the car that is parked in front, sure to slowly retreat.

# 11 Parallel to the car and the road (or shoulder)

Once made, return the handle straight (straight state). Distance reference line as a reference, check the front and back of the car always visually and mirrors, stops slowly receding.

When the car is almost straight, it is the proposal by voice, column guide mode is terminated.

| "Quit the column guide." Voice guid | ance |
|-------------------------------------|------|
|-------------------------------------|------|

7. how to parallel parking (parking guide line display mode)

### View of the screen



The front of the car



Show an indication of the course of the time that was straight back the car.

- · It is viewing wider than the actual car width.
- 2 Distance reference line display about 0.5m destination (green)

It shows the distance of the car in the rear (from bumper rear end).

It represents approximately 0.5m destination.

# Parking guide line display (green)

Show an indication of the course at the time of the retreat by turning the handle as far as it will go (most adaptable).

Which is a measure of a position to manipulate the steering wheel at the time
 of parking.

# warning.

- Due to the number of passengers, loading amount, the position indicated by the guide line of the screen will change. Be sure to driving while checking the rear and the surrounding safety directl