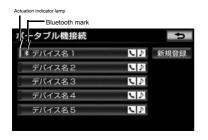

#### To register a portable machine

Meniwa that use Bluetooth audio, it is necessary to register the portable machine to the first vehicle-mounted device.

You can register in one of the following ways.

- Registration from the operation screen
- · Registration from the setting screen

Oh

Jouarre

To register in the operation screen

Dio & bi

 If you want to use the smart phone navigation collaborative, see "To use the smartphone cooperation" (→ P.228).

Bluetooth audio operation screen (→ P.355)

## 1 [Connection] Touch.

 Already Rutoki have other portable machine is registered, portable machine connection screen will be displayed. [sign up] When you touch, the procedure 3 Screen is displayed.

## 2 [Yes] Touch.

3 To register a portable machine.

 When other portable machine is in Bluetooth connection, a confirmation message is displayed. If you are good to cut, and then touch "Yes".

- When you are already registered five, make sure you register delete the Izu Re or of registration.
- Portable machine side of the registration operation, please performed to always display the Bluetooth audio connection in the screen.
- · If you decide to cancel [Cancel] Touch.