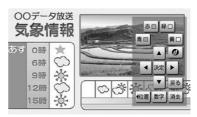

#### Looking at the data broadcasting

In addition to the digital television video and data broadcasting, it is sent release obtained by adding the information of the graphics and characters. By the received data broadcast, you can see news and weather not related to the content of the program, independent information that is linked to the information and turn assembly such as traffic information.

#### To manipulate the data broadcasting

When the operation in the order of description that will be displayed on the screen, you can see a variety of information. The received data broadcast color button, cursor, and operate in, such as 10 key (numeric keypad).

Method of operation may vary depending on the received data broadcasting.