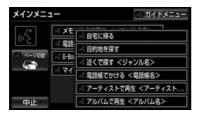

View the information of the program

- 1 Touch the information the program you want to see.
- Information of the program will be displayed.

- · If you are viewing the program being broadcast
- · If you want to receive the program
  - · [Watch Now] Or touch to the video.
- Switch the type of information
- 1 [Contents] Or [attribute] Touch.

#### Looking at the data broadcasting

In addition to the digital television video and data broadcasting, it is sent release obtained by adding the information of the graphics and characters. By the received data broadcast, you can see news and weather not related to the content of the program, independent information that is linked to the information and turn assembly such as traffic information.