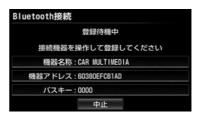

## 1 [Connection] Touch.

 Already Rutoki have other portable machine is registered, portable machine connection screen will be displayed. [sign up] When you touch, the procedure 3 Screen is displayed.

## 2 [Yes] Touch.

3 To register a portable machine.

 When other portable machine is in Bluetooth connection, a confirmation message is displayed. If you are good to cut, and then touch "Yes".

- When you are already registered five, make sure you register delete the Izu Re or of registration.
- Portable machine side of the registration operation, please performed to always display the Bluetooth audio connection in the screen.
- · If you decide to cancel [Cancel] Touch.

#### Four When the registration has been completed

- Message is displayed, registration of Portable machine is completed.
- When a message of "Do you want to register the smartphone cooperation equipment?" Is displayed
  - If you want to use the smart phone navigation collaborative, see "To use the smartphone cooperation" (→ P.228).
- If you want to add a portable machine that you want to use, as well registered.