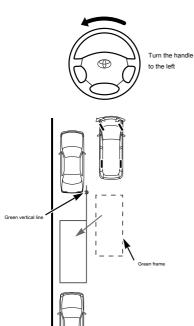

ngs of the beginning of the tips" (  $\rightarrow$  P.413)

# Five If it is guided by the voice, the handle

While straight (straight state), retreated green vertical line to the position that matches the rear end of the car, which is parked next to, it stops.











(Pseconderd Peturn to this screen. Green vertical line

When the retreat is not straight (straight state) the handle, you
may inadvertently advanced to the next voice guidance.

In that case, the first to advance the car to a position to stop the car, please try again.

Even if the shift lever in dition, be returned to within about 10



# 6 Is guided by the voice, it is display a green frame

It is. The handle remains stopped by turning to the left, it matches the location where you want to park the green frame.















# Note

- Please be sure to confirm that there is no obstacle in the green frame. If there is an obstacle in the green frame, you will not be able to use the column guide mode.
- When adjusted to the location where you want to park the green frame, please do the green line that always extend to the front is not applied to car tires that are parked in front. If you and Conform to the point where you want to park the green frame it takes the car that is parked in front, please be combined in a range that does not take.



The extension is applied to the tire





 Frame becomes red, When a message like the one shown below is displayed, than you will not be able to guide, please return the handle.



Even if the frame is in focus in the correct parking position, you
may a message like t