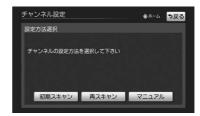

(II) Knowledge

It receives up to 36 stations, the received broadcast station sac Chi
 12 stations is displayed on the preset switch.

The initial scan

System Settings screen (→ P.325)

- 1 [Home Channel] Touch.
- 2 [Initial scan] Touch.

Four [Decision] Touch.

The additional scan

System Settings screen (→ P.325)

- 1 [Home Channel] Touch.
- 2 Rescan Touch.
- The display channel setting screen, reception of broadcast stations will start automatically.
- · If you want to stop receiving
  - · [Cancel] Touch.
- 3 [Decision] Touch.
- If you change the contents of the preset switch

System Settings screen (→ P.325)

- 1 [Home Channel] Touch.
- 2 [manual] Touch.
- **3** [] Or**▼**Touch, ▲

To select a preset switch that you want to change.