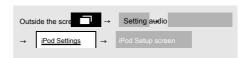

**.** 

1 Outside the screen push

Oh **2** 

3 audio Touch.

Configurationuch.

louarro

Dio & bi

Four [IPod Settings Touch.