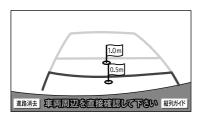

attached is washed with water, please wipe with a soft cloth. If the camera is very dirty, please flowing wash with mild detergent.

## he error between the actual road surface and scr

Distance reference line shows the measure of the distance with respect to a flat road surface. For this reason, the following of state when, error in distance and course on the actual road surface with the quide of the screen Ji raw.

When a steep uphill is in the rear





Distance reference line in front of the actual distance is displayed. Therefore, in the case where there is an obstacle in the uphill, it looks like there is in fact than in the distance. Error will also occur in the actual course of on the road surface in the same manner as in the guide line.

### When a steep downhill is in the rear





Distance reference line will be displayed in the back than the actual distance. Therefore, when there is a harm products disabilities to downhill, it looks like there is in fact than in the vicinity.

Error will also occur in the actual course of on the road surface in the same manner as in the guide line.

# When the car is tilted



Number of passengers, when the car due to the loading amount is tilted, the actual distance, the difference erroneous course will occur.

# When the three-dimensional object is near

Screen of the guide has a plane product (such as roads) to the subject. When a three-dimensional object with overhang (obstacles such as the load platform of the track) is in the vicinity, be aware of the following things, please do not from Animal Crossing.

### Expected cou