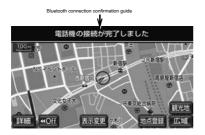

## Jouarre • The message of The connection could not be.

When There is displayed, please try again wishes to the instructions on the screen.

Bluetooth機器の接続ができませんでした 機器の設定を確認してください

Connection to the portable machine-vehicle machine, self There are two ways of moving and manual.