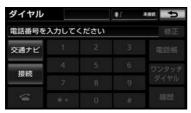

## 2. to operate the Bluetooth audio

When you press the
Bluetouth audio, you need to register a portable machine

· You can engine switch is used when the ACC or ON. When you connect a portable device, you can

Knowledge

• Switch of the body (outside the screen), you can operate even when the operation screen is not displayed.

1

Oh

Dio & bi

Jouarre

2. to operate the Bluetooth audio

#### Rather than listen to Bluetooth audio

- **1** To register a portable machine to the vehicle-mounted device.  $(\rightarrow P.348)$
- 2 Outside the screen push.
- 3 BT Touch.

- Depending on the connected equipment, there is a case such as the following.
  - it can not be operated in the vehicle-mounted device. (Or some operation Can not.) And operation and volume are different. Song information and timetable in the vehicle-mounted device and the portable machine