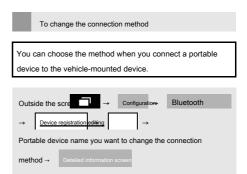

To view detailed information of the portable machine

Display and, the device name and information about the portable machine that is registered to the vehicle-mounted device, you can change the method of connecting the car transfer machine.

It is not possible to further.

machine".

Supported profiles: In profile portable machine is compatible, it can not be changed.

Connection method: In the method of connecting the portable machine and the vehicle-mounted device, you can switch "from the vehicle-mounted device connection" and "connection from Portable

1 Portable you want to display more information

Touch to select the machine.

2 To make sure each item.

· In this screen, you can make the following changes.

| item                           | page  |
|--------------------------------|-------|
| Changing the device name       | P.362 |
| Changing the connection method | P.362 |

 If you change the device name in the vehicle-mounted device, the device name that is registered in the portable unit does not change.

- 1 [Connection] Touch.
- **2** [From the vehicle-mounted device] Or [portable From aircraft] Touch.

# 3 [Finish] Touch.

#### (In Knowledge

- Or should it connect "from the vehicle-mounted device" or "from the portable machine" throat Chilla is, depends on the Portable machine to be connected. Please see the attached instruction manual to the portable machine how to connect.
- If you set the connection method in the "from the portable machine", "to connect automatically" (-> P.350) does not connect automatically be in the "to" in.