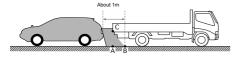

ollowing, do not use.
  - or frozen, slippery road surface or,

Snow-covered road

Tire chains, use the emergency tire

When are

Back door is not flat like-slope when it is not completely closed road

- If the outside air temperature is low, the screen may become dark, the image may fade. In particular, the video is distorted things that are moving, or because it can Enakunaru seen from the screen, be sure to was driving while checking the safety of the surrounding in direct eve
- When you are replacing the tires, please consult your dealer. Replacing the tires, errors in the position indicated by the guide line that appears in the pictures may be.

Rearward from the bumper rear end of the car (following range) is reflected.

screen



Range that reflected

<A, B, the position of the C>



Since the distance guide lines that have been displayed to the road surface, it is not possible to determine the distance of the

three-dimensional object. Peripheral monitor

On the screen, about 1m away by the distance reference line (position of B) to looks like tracks are parked, in fact when you retreat to the position of A, it hits. On the screen A, B, near visible. However in the order of C, the actual distance in the A and C are the same distance, B is A, be found in distant than C distance.



## ( Knowledge

- · Please do not imaging a long time direct sunlight. It may baking phenomenon remains.
- The shift lever Moment tin the can, but you will end black screen, and then gradually stable.
- By the situation of the car and the road surface, it reflected the range has a
- To the