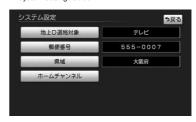

To set the tuning target

Set the channel selection subject of digital terrestrial television broadcasting.

System Settings screen (→ P.325)

1 [Ground D tuning target] Touch.

2 [TV / data] Or [Tele

Bi] Touch.

\_\_\_\_

Ωh

Dio & bi

TV set/
Be subject to data in the endent data broadcasting

Intended for television independent data broadcasting Absent.

Setting the Home preset

To receive broadcast stations that can be received in the area you wish to use the (channel) automatically, it can be stored in the preset switch. The setting of the home preset, there is new and initial scan to be stored, two additional scans to add a station (channel) can be newly received in the preset switch.

#### Five [Decision] Touch.

In order to receive the regional information in data broadcasting, there is a need to set up a residential area or be. Be sure to set when I moved.

Jouarre

Dio & bi

Set from zip code