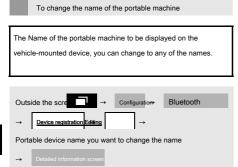

To view detailed information of the portable machine

Display and, the device name and information about the portable machine that is registered to the vehicle-mounted device, you can change the method of connecting the car transfer machine.

· Information, you will see the following items.

Device name: The name of the portable machine to be displayed on the vehicle-mounted device. You can change to any of the names.

Device address: In the device-specific address, change

1 Portable you want to display more information

Touch to select the machine.

2 To make sure each item.

· In this screen, you can make the following changes.

| item                           | page  |
|--------------------------------|-------|
| Changing the device name       | P.362 |
| Changing the connection method | P.362 |

3 When you have finished check and change, [End Ryo] Touch.

Jouarre

3. To change the settings of Bluetooth audio

Oh

oio & bi 1 [Device name] Touch.

.

- 2 Enter the name.
- · Enter the software keyboard.
- 3 [Finish] Touch.