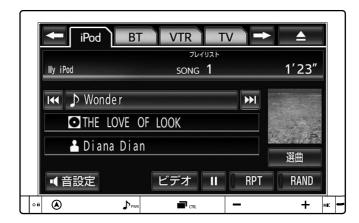

#### 1. First of all

You can re-live the iPod connected to the iPod compatible USB / VTR adapter of dealer-fitted option. About iPod that can be used in the vehicle-mounted device, refer to "About the media / data that can be used in the vehicle-mounted device" (→ P.614). When you are playing, the off-screen

- When you press, you will see.
- · You can engine switch is used when the ACC or ON.
- · iPod music playback

· iPod video playback

· During iPod video playback [full screen] Or it will cancel the operation screen by touching the video.

### Select the play mode

iPod music operation screen (→ P.337), or iPod video operation screen (→ P.337)

## 1 [video] Or [Music]

Touch.