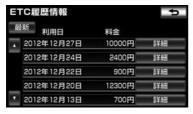

assing through the ETC gate in the toll road, it will be displayed when an error has occurred.



 Toll that is displayed here may differ from actual due to split pull of the road operators.

In addition, when overlapped with such other navigation guide, the proposal by the interruption display and voice of tolls may not take place. E TC system

TS spot se

DSR



2. How to use ETC screen

#### ETC mark Display

When you insert the ETC card, ETC mark will appear on the Start screen.





 ETC mark display, it does not have the indicates that TS spot service ( can pass through the ETC gate. In addition, also it appears to insert an expired card.



C)

1 [History information display] Touch.

2 Switch the history display.

[latest]: Back-to-date history

[More] : To display the use section



#### warning

- Upon displaying the history around ETC gate, etc. can not communicate with the roadside radio device, opening and closing bars installed in the ETC lane may result in open Kaz, an accident.
- History can be displayed, in order to be recorded in the ETC card, record the number depends on the ETC card you want to use. (Maximum of 100)
- If there is added or changed to the toll booth information to set of road operators, it may not be displayed using the section correctly.

#### View Unified error code

Finally, a unified error code that occurred can be checked



When an error occurs, Registration Information Display] Touch to.

#### Display of the ETC registration information

Information that has been registered in the ETC unit of your car will be displayed.



- 1 Regist