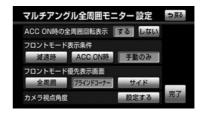

## The system settings

Change the settings and preset switch settings related to the reception of digital terrestrial television broadcasting.

1 [System setting] Touch.

Dio & bi

Jouarre

- · System Settings screen is displayed.
  - · System Settings screen

· You can set the following items from the System Settings screen.

| item                              | page  |
|-----------------------------------|-------|
| Set of tuning target              | P.326 |
| Setting the Home preset           | P.326 |
| Registration of residential areas | P.327 |