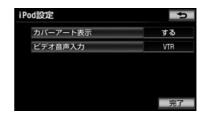

### 3. To change the iPod settings

To change the settings of the cover art display

If the data of the cover to the recording has been that music file Art (jacket photo) has been recorded, the cover art

You can choose whether or not to display.

**.** 

1 Outside the screen push

Oh **2** 

3 audio Touch.

Configurationuch.

louarro

Dio & bi

Four [IPod Settings Touch.

## Five [Cover Art Display] Touch.

**6** [To] Or [do not do] Standing in the Ji.

7 [Finish] Touch.

To change the settings of the video audio input

You can change the settings of the video audio input.

1 [Video Audio Input Touch.

## 2 [VTR] Touch.

- If set to "USB", you can enjoy your iPod music in digital audio. However, it will not be the video of the iPod video is output.
- 3 [Finish] Touch.

For various switching screen

 In iPod video operation screen, [Various switching] It appears when you touch on.