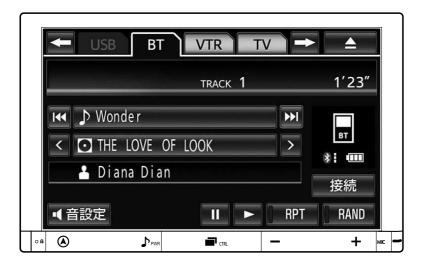

## 2. to operate the Bluetooth audio

When you press the
Bluetouth audio, you need to register a portable machine

· You can engine switch is used when the ACC or ON. When you connect a portable device, you can

Knowledge

• Switch of the body (outside the screen), you can operate even when the operation screen is not displayed.

1

Oh

Dio & bi

Jouarre

2. to operate the Bluetooth audio

#### The operation screen

Depending on the connected equipment, artist name, album name, track name, such as a battery level indicator and the album name

|- Mand the dack name | - > You may screen the switch, such as is not displayed is displayed.

#### Rather than listen to Bluetooth audio

- **1** To register a portable machine to the vehicle-mounted device.  $(\rightarrow P.348)$
- 2 Outside the screen push.
- 3 BT Touch.

- Depending on the connected equipment, there is a case such as the following.
  - it can not be operated in the vehicle-mounted device. (Or some operation Can not.) And operation and volume are different. Song information and timetable in the vehicle-mounted device and the portable machine

## Pause

Bluetooth audio operation screen (→ P.355)