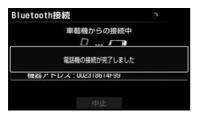

## Jouarre • The message of The connection could not be.

When There is displayed, please try again wishes to the instructions on the screen.

Bluetooth機器の接続ができませんでした 機器の設定を確認してください

Connection to the portable machine-vehicle machine, self There are two ways of moving and manual.

1 Bluetooth connection is possible a portable machine

Oh Dio & bi

Jouarre

2 [Connection] Touch.

To the ability of state.

- **3** Select the portable machine you want to connect touch.
- Make sure the Bluetooth connection status display. You can use if in good condition.

 $\Gamma$ 

Oh  $\begin{tabular}{ll} \begin{tabular}{ll} \begin{tabular}{ll} Connection confirmation display of the portable machine] To \\ \begin{tabular}{ll} \begin{tabular}{ll$ 

### **2** [To] Touch. Jouarre • To cancel

- · [do not do] Touch.
- 3 [Finish] Touch.

- Portable machine side of the connection operation, please performed to always display the Bluetooth audio connection in the screen.
- · If you decide to cancel [Cancel] Touch.