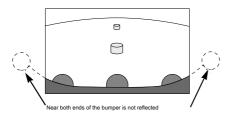

appears in the pictures may be.



- Sure to driving with care not to overestimate this function. Situations, such as road-specific characteristics and the road surface also and the variation of the driving operation, it may not be able to park in the position predicted by such correction state of the steering angle sensor.
- This function, it is necessary to configure the settings for each
  vehicle type. Therefore, when such as Purchasing a new car, you
  use this function the machine in the always Please use it to change
  back guide monitor settings the (vehicle data) dealer (as such
  when you replace the other car There are models that do not
  accustomed to).

### Range reflected on the screer

Rearward from the bumper rear end of the car (following range) is reflected.

# screen



Range that reflected





# (II) Knowledge

- By the situation of the car and the road surface, it reflected the range has a different calls.
- To the extent that reflected on the camera there is a limit, is not reflected those at the bottom of the near both ends and the bumper of the bumper.
- Since the back guide monitor of the camera uses a special lens, distance sense of the video appearing on the screen is different from the actual distance.
- When the next, such as, the screen may become difficult to see, but this is not a malfunction. - dark temperatures near (at night, etc.) lenses is high, or when the low

Can

 and when the water droplets attached to the camera, the humidity is high Itoki in the vicinity of the (rainy weather, etc.), camera foreign matter (such as mud) and is a