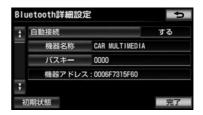

· Information, you will see the following items.

Device name: The name of the vehicle-mounted device in a Bluetooth network. It can be changed to any name.

Passkey: The password when you register a portable machine to the vehicle-mounted device. 4 can be changed to any of the numbers to 8 digits.

Device address: In equipment unique address that is registered to the vehicle-mounted device, it does not have the right to change.

The device name and passkey will be the same as the other Bluetooth equipment, you can be helpful if the distinction of the vehicle-mounted device in the network has become rather attached.

Supported profiles: The profile of the vehicle-mounted device is compatible with, and can not be changed.

· When you want to change the device name or passkey, please do the following procedure.

# 1 [Device name] Or [Passkey] To

touch.

· Bluetooth configuration information you can check on this screen.

# 2 To change each item.

Device name

It is entered in the software keyboard.

Passkey

Enter any of the numbers in the 4 to 8-digit range,

#### [Finish] Touch.

- · If you make a mistake [Modify] Touch.
- 3 When the setting is complete, [Finish] Standing in the Ji.

If you change the device name, device name of the hands-free Bluetooth settings are also changed at the same time.