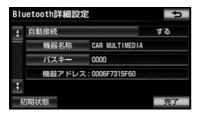

· Information, you will see the following items.

Device name: The name of the vehicle-mounted device in a Bluetooth network. It can be changed to any name.

Passkey: The password when you register a portable machine to the vehicle-mounted device. 4 can be changed to any of the numbers to 8 digits.

Device address: In equipment unique address that is registered to the vehicle-mounted device, it does not have the right to change.

The device name and passkey will be the same as the other Bluetooth equipment, you can be helpful if the distinction of the vehicle-mounted device in the network has become rather attached.

Supported profiles: The profile of the vehicle-mounted device is compatible with, and can not be changed.

· When you want to change the device name or passkey, please do the following procedure.

# 1 [Device name] Or [Passkey] To

touch.

· Bluetooth configuration information you can check on this screen.

# 2 To change each item.

Device name

It is entered in the software keyboard.

Passkey

Enter any of the numbers in the 4 to 8-digit range,

#### [Finish] Touch.

- · If you make a mistake [Modify] Touch.
- 3 When the setting is complete, [Finish] Standing in the Ji.

If you change the device name, device name of the hands-free Bluetooth settings are also changed at the same time.