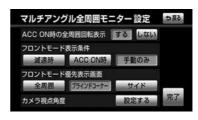

## The system settings

Change the settings and preset switch settings related to the reception of digital terrestrial television broadcasting.

1 [System setting] Touch.

Dio & bi

Jouarre

- · System Settings screen is displayed.
  - · System Settings screen

· You can set the following items from the System Settings screen.

| item                              | page  |
|-----------------------------------|-------|
| Set of tuning target              | P.326 |
| Setting the Home preset           | P.326 |
| Registration of residential areas | P.327 |

To set the tuning target

Set the channel selection subject of digital terrestrial television broadcasting.

System Settings screen (→ P.325)

1 [Ground D tuning target] Touch.

2 [TV / data] Or [Tele

Bi] Touch.