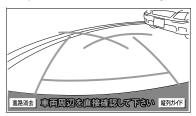

pulate the steering wheel at the time
 of parking.

# warning.

- Due to the number of passengers, loading amount, the position indicated by the guide line of the screen will change. Be sure to driving while checking the rear and the surrounding safety directly.
- Car width extension line is displayed wider than the actual car width.
   When you retreat, please be sure to driving while checking the rear and the surrounding safety directly.

# How to operate

When you park in the parking space of the following steps in the opposite direction will be to the left and right reverse all handle operation.

1 To the parking guide line display mode.

(→ P.396)

2 To the shift lever.



3 Of the position where you want the parking guide line is parked It stops When retracted to fit the left edge.





Periphe

# Four Turn the steering wheel all the way to the right, Slowly receding.



# Five Parallel to the car and the road (or shoulder)

Once made, to the handle straight (straight state).

The screen to check the front and back of the car always visually and mirrors to reference, finish the parking retracted at the optimum position or.



Peripheral monitor

# Set of 8. back guide monitor

Display of the back guide monitor settings

- 1 Outside the screen
- 2 Configurationuch.
- 3 Driving support Touch.

# Four [Back guide monitor settings] To touch.



# Five To select the item to be set.

· You can set the following items.

| Item                              | page            |
|-----------------------------------|-----------------|
| Column guide volume setting       | P.413