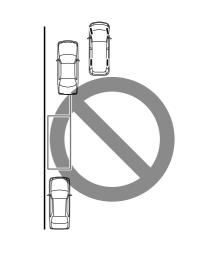

When you are playing the VTR equipment, off-screen

Press, or to see the video

When you touch on the screen when going on, VTR operation screen is displayed.

Engine switch is ACC or ON,, more fully to stop the car from considerations of safety, you can become to see the
video of the VTR only when the parking brake. (While driving you can hear only the voice.)

Four VTR Touch.

- Depending on the media to VTR equipment and playback to be connected, Ri image is not displayed correctly, you may want to or become voice is difficult to hear.
- If you are connecting the seat display after the dealer installed options, you can see a video in the rear seat, even while driving.