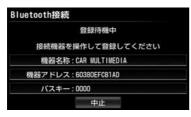

## 1 [Connection] Touch.

 Already Rutoki have other portable machine is registered, portable machine connection screen will be displayed. [sign up] When you touch, the procedure 3 Screen is displayed.

## 2 [Yes] Touch.

3 To register a portable machine.

 When other portable machine is in Bluetooth connection, a confirmation message is displayed. If you are good to cut, and then touch "Yes".

- When you are already registered five, make sure you register delete the Izu Re or of registration.
- Portable machine side of the registration operation, please performed to always display the Bluetooth audio connection in the screen.
- · If you decide to cancel [Cancel] Touch.

#### Four When the registration has been completed

- Message is displayed, registration of Portable machine is completed.
- When a message of "Do you want to register the smartphone cooperation equipment?" Is displayed
  - If you want to use the smart phone navigation collaborative, see "To use the smartphone cooperation" (→ P.228).
- If you want to add a portable machine that you want to use, as well registered.

#### [ (24) Knowledge

- By the portable machine, you will need to enter a passkey.
- The passkey is the password when registering the portable machine to the vehicle-mounted device. You can also change to any of the numbers. (-> P.363)
- In the case of Portable machine registration operation and the connecting operation is known, there is a case where the connection operation from the portable machine after the passkey entry may apply.