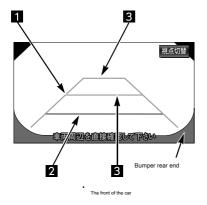

#### For rear-seat display

If you are connecting the seat Disupu Rei after the dealer installed options, you can enjoy the video of the vehicle-mounted device is also in the back seat. Rear-seat display is running, you can see a video regardless of the vehicle is stopped.

The remote control that comes with the rear-seat display can be used to the operation of the switching and audio of the video. Detailed explanations and, refer to the rear-seat display handling certificate is attached to the handling of the rear-seat display body.

Screen to be displayed on the rear-seat display

If the next screen in the vehicle-mounted device is being displayed, even in the rear seat display the same screen will be displayed.

Digital TV DVD

SD video \*

VTR

iPod Video

If the other of the audio screen is displayed, you will see a black screen.

\* Analog output is prohibited by the SD-Video standard

Video data that are will not be output to the rear-seat display.