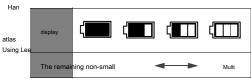

It displays an indication of the battery remaining amount of the portable machine.

1. Prepare the Bluetooth audio

#### Knowledge

- Depending on the connected equipment, you may not be able to display the remaining battery power.
- The battery level indicator may not coincide with the display of the portable machine.
- Level display when the external power supply is connected

indicated by.