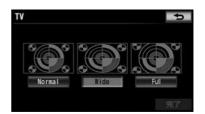

# Ω

Switch the screen mode

Jouarre

Dio & bi

- 1 [Wide] Touch.
- 2 [Normal] , [Wide] Or [Full] Touch.

## 3 [Finish] Touch.

 Please refer to the "About screen mode" (→ P.52) for the display of the screen.