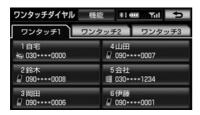

e incoming call history and "notification impossible".

# To delete a history

Data of the outgoing call history and incoming call history, you can delete all, respectively.

· The history data can also each and remove the child individually. (→ P.496)



# 1 [Delete] Touch.

2 [Select all] Touch.



Han

atlas Using Lee

3 [Delete] Touch.

# Four [Yes] Touch.

· When you let go of your car, please do the initialization of personal information. (→ P.55)



#### Originating in one touch

By registering any of the phone numbers registered in the telephone book as a one-touch speed dialing (→ P.494), you can make a phone call with a simple operation. One-touch calling can be used even while traveling.

Dial screen (→ P.476)

# 1 [One-touch dialing] Touch.

2 Touch the phone number you want.



Han

- It will be send to the selected telephone number.
- · When you switch the page

atlas Using Lee







 [function] When you touch, you can register and deletion of one-touch dialing. (→ P.494)

If you make a phone call while driving

 While the vehicle is running, such as the 10 key is turned to gray, you can not manipulate. Please use one-touch calling.

#### Originating in speech recognition

You can make a phone call by voice recognition.

- For details of the speech recognition calling
  - "Make a phone call" (→ P.382)



To cancel the voice recognition mode" (→
In the method of the P.375), you can stop the voice recognition
outgoing.



#### (🕮 Knowledge

- If you switch to the screen when you call or hands-free other than in speech recognition, Shut the middle of the recogni