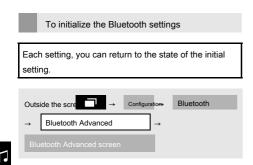

Dio & bi

Jouarre

3. To change the settings of Bluetooth audio

1 [initial state] Touch.

Oh

Dio & bi

Jouarre

2 [Yes] Touch.