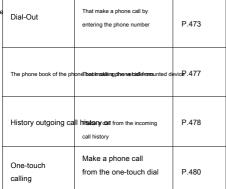

one number of the other party. ( $\rightarrow$  P.485)

#### Hands-free call in

1 [tone] Touch.



**2** To input by touching the switch.

• [] When you touch, the phone is to rift.

Han



During traveling 10 key turns gray, it can not be operated.

atlas Using Lee

#### To end the call

To one of the following operation. In the call window [] Touch to. - hangup the phone in the mobile phone body.



# It is done at the beginning

This section describes the How to make a phone other than a dial.



#### To display the dial screen

· During a stop, the off-screen



- While the vehicle is running, 10 key becomes gray, it can not be operated.
  - · Dial screen

Transmission method



From this screen, you can place a call in one of the following ways.

Content

page

Han

atlas Using Lee



In addition, you can also make a phone call in the following ways.

| Transmission method             | Content                                                                | page  |
|---------------------------------|------------------------------------------------------------------------|-------|
| Speech recognition onset Shin   | Make a phone call with voice recognition                               | P.480 |
| Originating from the navigation | That make a phone call from<br>the data of the navigation or<br>G-BOOK | P.481 |



# (II) Knowledge

- Phone book transmission, history outgoing, one-touch calling, you can use only the user of the data in the selection.
- In the case of mobile phones to be used hands-free, when you place a call during the data communication, the message wi