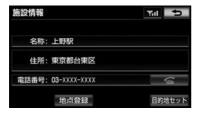

while traveling.
- If you make a phone call in the voice operation, by the mobile phone of the machine species, it may take some time to replace Ri switching to the outgoing after the hands-free screen.

In this case, during the switching will be displayed. You are here screen, until switched to the hands-free screen Do wait without the navigation operation.

And make a phone call in the voice operation during data communication,
 data communication is terminated

In the navigation screen [] Or [to call] There is when it is displayed, you can make a phone call to the telephone number of the data that are registered to the navigation.

# 1 | Or Ito call But

To display a screen that is displayed (screen that displays the contents of the facility (→ P.116)).

# 2 II Or Ito calli To

touch.



Using the [traffic navigation] of the dial screen

 Outside the scree information→ [phone] → [Traffic navigation] If you touch in order, the navigation of the traffic navigation-related screen is displayed, you can also make a phone call from here. (→ P.393)



#### Originating from the main body of the cellular phor

By operating the main body of the cellular phone that is Bluetooth connection to the vehicle-mounted device directly, you can and outgoing child.

### To display a hands-free screen

Even if it is originating from the main body of the cellular phone, if it is in the Bluetooth connection, you can view a hands-free screen.

- Outside the scree 
   information→ [phone] Order of Touch.
  - If you want to use the screen switch
    - The operation of call forwarding. (→ P.484)