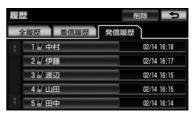

## View the received e-mail

Jouarre

You can see the e-mail received from a broadcast station.

- 1 [Broadcast mail] Touch.
- 2 Touch the e-mail you want to see.

· Advanced E-mail screen is displayed.

#### (🗷 Knowledge

- The broadcast e-mail, (up to a maximum of 31 copies) News from broadcasting stations and, and a personal identification number deletion notification (save only the most recent one copy).
- When e-mail exceeds of 31 are deleted oldest mail automatically. (Unread also included)
- . In accordance with the contents of the e-mail it may be display switch.
- · Whether seen the e-mail, you can check the saved mark, display of unopened mark.