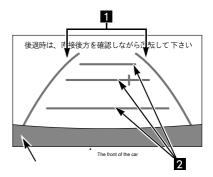

please be sure to driving while checking the rear and the surrounding safety directly. (→ P.427)
- Due to the nature of the lens of the camera, people and obstacles appearing on the screen is different from the actual position and distance. (→ P.429)



Of the screen you are using in the text illustration is an example, in the image that is actually displayed and illustrations may be such as the glare of the vehicle is different from or to.

Peripheral monitor

# 2. how to operate

# How to operate

- 1 When the engine switch is ON, shea To the shift lever.
  - To cancel
    - To a position other than shift lever.



- Even if the shift lever, thousand of the screen
  - Each mode of switches, etc. When you press, it will switch to the mode screen of the push switch

# View of the screen



Car width extension line display (yellow)

Shows the measure of the course when was straight back the

- · It is viewing wider then the actual pear width.
- 2 Distance reference line display

It indicates the distance of the car in the rear (from bumper rear end).

- . It does not work with the steering wheel operation
- It represents approximately 0.5m destination (the first run), about 1m destination

# note about back monitor



- Due to the number of passengers, loading amount, the position indicated by the guide line of the screen will change. Be sure to driving while checking the rear and the surrounding safety directly.
- · Car width extension line is displayed wider than the actual car width. When you retreat, please be sure to driving while checking the rear and the surrounding