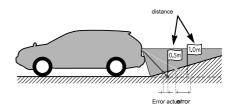

lease have it inspected by the dealer of your purchase have raised as soon as possible. Steam car wash machine, to jetting high temperature steam

Because there is that type, please do not use absolutely.



## ( Knowledge

 When the camera lens is dirty, no clear images can be obtained.

Drop of water, snow, when the dirt, such as mud is attached is washed with water, please wipe with a soft cloth. If the camera is very dirty, please flowing wash with mild detergent.

## he error between the actual road surface and scr

Distance reference line shows the measure of the distance with respect to a flat road surface. For this reason, the following of state when, error in distance and course on the actual road surface with the quide of the screen Ji raw.

When a steep uphill is in the rear





Distance reference line in front of the actual distance is displayed. Therefore, in the case where there is an obstacle in the uphill, it looks like there is in fact than in the distance. Error will also occur in the actual course of on the road surface in the same manner as in the guide line.

### When a steep downhill is in the rear





Distance reference line will be displayed in the back than the actual distance. Therefore, when there is a harm products disabilities to downhill, it looks like there is in fact than in the vicinity.

Error will also occur in the actual course of on the road surface in the same manner as in the guide line.

# When the car is tilted



Number of passengers, when the car due to the loading amount is tilted, the actual distance, the difference erroneous c