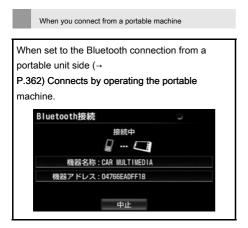

When set to the Bluetooth connection from a portable unit side (→ P.362), connect by operating the portable

- Portable machine side of the connection operation, please performed to always display the Bluetooth audio connection in the acceptance.
- · If you decide to cancel [Cancel] Touch.

1 Bluetooth connection is possible a portable machine

Oh Dio & bi

Jouarre

2 [Connection] Touch.

To the ability of state.

- **3** Select the portable machine you want to connect touch.
- Make sure the Bluetooth connection status display. You can use if in good condition.