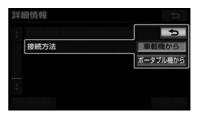

To view detailed information of the portable machine

Display and, the device name and information about the portable machine that is registered to the vehicle-mounted device, you can change the method of connecting the car transfer machine.

· Information, you will see the following items.

Device name: The name of the portable machine to be displayed on the vehicle-mounted device. You can change to any of the names.

Device address: In the device-specific address, change

It is not possible to further.

machine".

Supported profiles: In profile portable machine is compatible, it can not be changed.

Connection method: In the method of connecting the portable machine and the vehicle-mounted device, you can switch "from the vehicle-mounted device connection" and "connection from Portable

1 Portable you want to display more information

Touch to select the machine.

2 To make sure each item.

· In this screen, you can make the following changes.

| item                           | page  |
|--------------------------------|-------|
| Changing the device name       | P.362 |
| Changing the connection method | P.362 |