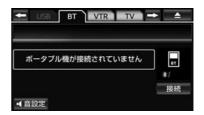

## Jouarre • The message of The connection could not be.

When There is displayed, please try again wishes to the instructions on the screen.

Bluetooth機器の接続ができませんでした 機器の設定を確認してください

Connection to the portable machine-vehicle machine, self There are two ways of moving and manual.

#### Manually connect

When Bluetooth connection when automatic connection is that the automatic connection OFF state and when it fails, you can manually Bluetooth connection operation.

Bluetooth audio operation screen (→ P.355)

1 Bluetooth connection is possible a portable machine

Oh Dio & bi

Jouarre

2 [Connection] Touch.

To the ability of state.

- **3** Select the portable machine you want to connect touch.
- Make sure the Bluetooth connection status display. You can use if in good condition.