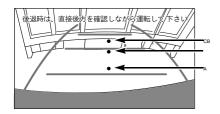

rror behind and around

- . In situations such as the following, do not use.
  - or frozen, slippery road surface or,

Snow-covered road

Tire chains, use the emergency tire

When are

Back door is not flat like-slope when it is not completely closed road

- If the outside air temperature is low, the screen may become dark, the image may fade. In particular, the video is distorted things that are moving, or because it can Enakunaru seen from the screen, be sure to was driving while checking the safety of the surrounding in direct eve
- When you are replacing the tires, please consult your dealer. Replacing the tires, errors in the position indicated by the guide line that appears in the pictures may be.

Rearward from the bumper rear end of the car (following range) is reflected.

screen



Range that reflected

<A, B, the position of the C>



Since the distance guide lines that have been displayed to the road surface, it is not possible to determine the distance of the

three-dimensional object. Peripheral monitor

On the screen, about 1m away by the distance reference line (position of B) to looks like tracks are parked, in fact when you retreat to the position of A, it hits. On the screen A, B, near visible. However in the order of C, the actual distance in the A and C are the same distance, B is A, be found in distant than C distance.



## ( Knowledge

- · Please do not imaging a long time direct sunlight. It may baking phenomenon remains.
- The shift lever Moment tin the can, but you will end black screen, and then gradually stable.
- By the situation of the car and