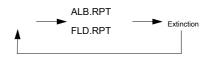

## 1 [RPT] Touch twice.

- · Operating indicator light of the switch is turned on, "ALB.RPT" or "FLD.RPT" will be displayed.
- · To cancel · again [RPT] Touch.
- Each time you touch, the following order to display the will switch.

## 1 [RAND] Touch twice. RAND

- Operating indicator light of the switch is turned on, "ALB.RAND" or "FLD.RAND" will be displayed.
- · To cancel again [RAND] Touch to.
- Each time you touch, the following order to display the will switch.