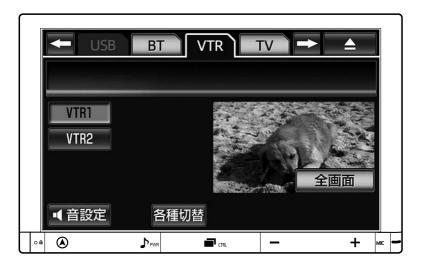

#### Switch the VTR mode

To have connected the two of VTR equipment at the same time Rutoki You can switch the video.

VTR operation screen (→ P.344)

## 1 [VTR1] Or [VTR2] Standing in the

Ji.

- When you see the video of the VTR device connected to the iPod compatible USB / VTR adapter
  - · [VTR1] Touch.
- When you see the images that are stored in the dealer installed options of the drive recorder
  - [VTR2] Touch.