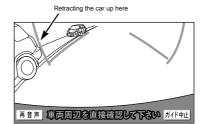

## 3 [Decision] Touch.

- · If you want to display a color button cursor
  - · [operation] Touch.

Return to the previous screen

The data broadcasting screen, used when you want to return to the screen that has been displayed before one.

Data broadcasting operation screen (→ P.321)

1 [Return] Touch.

Ţ.

Ru switch the screen display and audio

Dio & bi

You can switch to match the video, audio, and

subtitle program you are viewing has to offer to your liking.