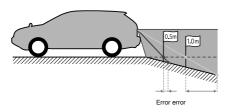

ttached is washed with water, please wipe with a soft cloth. If the camera is very dirty, please flowing wash with mild detergent.

## he error between the actual road surface and scr

Distance reference line shows the measure of the distance with respect to a flat road surface. For this reason, the following of state when, error in distance and course on the actual road surface with the quide of the screen Ji raw.

When a steep uphill is in the rear





Distance reference line in front of the actual distance is displayed. Therefore, in the case where there is an obstacle in the uphill, it looks like there is in fact than in the distance. Error will also occur in the actual course of on the road surface in the same manner as in the guide line.

### When a steep downhill is in the rear





Distance reference line will be displayed in the back than the actual distance. Therefore, when there is a harm products disabilities to downhill, it looks like there is in fact than in the vicinity.

Error will also occur in the actual course of on the road surface in the same manner as in the guide line.

# When the car is tilted



Number of passengers, when the car due to the loading amount is tilted, the actual distance, the difference erroneous course will occur.

# When the three-dimensional object is near

Screen of the guide has a plane product (such as roads) to the subject. When a three-dimensional object with overhang (obstacles such as the load platform of the track) is in the vicinity, be aware of the following things, please do not from Animal Crossing.

### Expected cours