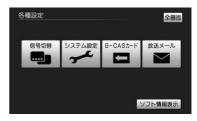

## The system settings

Change the settings and preset switch settings related to the reception of digital terrestrial television broadcasting.

1 [System setting] Touch.

Dio & bi

Jouarre

- · System Settings screen is displayed.
  - · System Settings screen

· You can set the following items from the System Settings screen.

| item                              | page  |
|-----------------------------------|-------|
| Set of tuning target              | P.326 |
| Setting the Home preset           | P.326 |
| Registration of residential areas | P.327 |