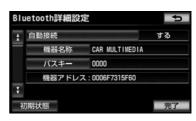

# To change the Bluetooth settings of the vehicle-mounted device

Bluetooth settings, you can view and change the settings for the Bluetooth configuration information related to the vehicle-mounted device.

· Information, you will see the following items.

Device name: The name of the vehicle-mounted device in a Bluetooth network. It can be changed to any name.

Passkey: The password when you register a portable machine to the vehicle-mounted device. 4 can be changed to any of the numbers to 8 digits.

Device address: In equipment unique address that is registered to the vehicle-mounted device, it does not have the right to change.

The device name and passkey will be the same as the other Bluetooth equipment, you can be helpful if the distinction of the vehicle-mounted device in the network has become rather attached.

Supported profiles: The profile of the vehicle-mounted device is compatible with, and can not be changed.

· When you want to change the device name or passkey, please do the following procedure.

# 1 [Device name] Or [Passkey] To

touch.

· Bluetooth configuration information you can check on this screen.

# 2 To change each item.

Device name

It is entered in the software keyboard.

Passkey

Enter any of the numbers in the 4 to 8-digit range,