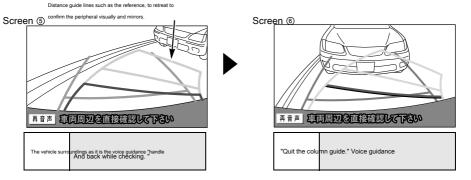

It stops When retracted to fit the partition line of the end.



Parking guide lines







## ( Knowledge

If you retreat in accordance with the section line and the parking guide lines as in
the screen, the width of the parking spaces will enter substantially at the center in
the case of about 2.2m. Parking space sure to adjust the position to stop depending
on the width of the scan.

**Four** Turn the steering wheel all the way to the right, Slowly receding.

# Five Car was parallel to the parking space

Et al, to straighten (straight state) the handle.

Screen retracts up to the optimum position to reference, finish the parking.

# 6. how to parallel parking (column guide mode)

### Flow of car movement and screen and audio guide



6. how to parallel parking (column guide mode)









- Since the road is not flat, straight, such as a curve or a hill not displayed correctly, used such lde please.
- Handle operation, please go in a state that always stopped the car.



- If you want to cancel the guide, [Guide Cancel]
   When you touch, you return to the screen for the first (what
  - When you touch, you return to the screen for the first (when the shift lever to).
- If you want to hear the voice guidance again, [Scioto voice] I touch.
- Voice guidance is output from the driver's seat side speakers.

# How to operate

The following procedure shows an example of when you park on the left side of the parking space. When you park on the right side of the parking space and the camera returns to all the left and right reverse, such as steering wheel operation.

6. how to p