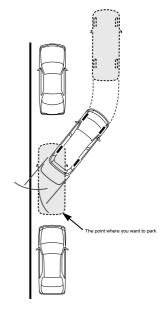

late the steering wheel at the time
 of parking.

# warning.

- Due to the number of passengers, loading amount, the position indicated by the guide line of the screen will change. Be sure to driving while checking the rear and the surrounding safety directly.
- Car width extension line is displayed wider than the actual car width.
   When you retreat, please be sure to driving while checking the rear and the surrounding safety directly.

# How to operate

When you park in the parking space of the following steps in the opposite direction will be to the left and right reverse all handle operation.

1 To the parking guide line display mode.

(→ P.396)

2 To the shift lever.



3 Of the position where you want the parking guide line is parked It stops When retracted to fit the left edge.





Periphe

# Four Turn the steering wheel all the way to the right, Slowly receding.



# Five Parallel to the car and the road (or shoulder)

Once made, to the handle straight (straight state).

The screen to check the front and back of the car always visually and mirrors to reference, finish the parking retracted at the optimum position or.



Peripheral monitor

# Set of 8. back guide monitor

Display of the back guide monitor settings

- 1 Outside the screen
- 2 Configurationuch.
- 3 Driving support Touch.

# Four [Back guide monitor settings] To touch.



# Five To select the item to be set.

· You can set the following items.

| Item                              | page            |
|-----------------------------------|-----------------|
| Column guide volume setting       | P.413