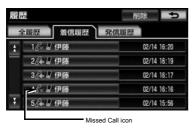

## View the received e-mail

Jouarre

You can see the e-mail received from a broadcast station.

- 1 [Broadcast mail] Touch.
- 2 Touch the e-mail you want to see.

· Advanced E-mail screen is displayed.

#### (🗷 Knowledge

- The broadcast e-mail, (up to a maximum of 31 copies) News from broadcasting stations and, and a personal identification number deletion notification (save only the most recent one copy).
- When e-mail exceeds of 31 are deleted oldest mail automatically. (Unread also included)
- . In accordance with the contents of the e-mail it may be display switch.
- · Whether seen the e-mail, you can check the saved mark, display of unopened mark.