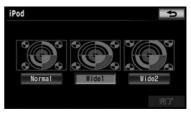

#### Switch the screen mode

iPod video operation screen (→ P.337) → 

Various switching → → s switching screen

- 1 [Wide] Touch.
- **2** [Normal] , [Wide 1] Or [Wide 2] Touch.

- 3 [Finish] Touch.
  - Please refer to the "About screen mode" (→ P.52)
     for the display of the screen.