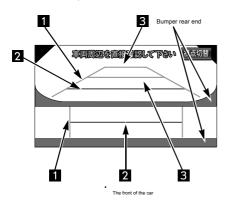

#### For rear-seat display

If you are connecting the seat Disupu Rei after the dealer installed options, you can enjoy the video of the vehicle-mounted device is also in the back seat. Rear-seat display is running, you can see a video regardless of the vehicle is stopped.

The remote control that comes with the rear-seat display can be used to the operation of the switching and audio of the video. Detailed explanations and, refer to the rear-seat display handling certificate is attached to the handling of the rear-seat display body.

Screen to be displayed on the rear-seat display

If the next screen in the vehicle-mounted device is being displayed, even in the rear seat display the same screen will be displayed.

Digital TV DVD

SD video \*

VTR

iPod Video

If the other of the audio screen is displayed, you will see a black screen.

\* Analog output is prohibited by the SD-Video standard

Video data that are will not be output to the rear-seat display.