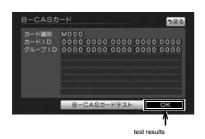

## 1 [B-CAS card] Touch.

· B-CAS card screen will be displayed.

To check the operation of miniB-CAS card

B-CAS card screen (→ P.328)

## 1 [B-CAS card test] Touch.

· Test results are displayed.

 When an abnormality is detected, please disconnect and reconnect the miniB-CAS card.