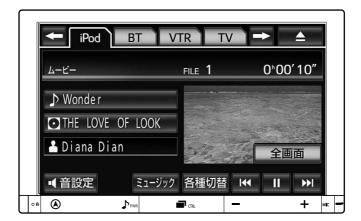

#### 1. First of all

You can re-live the iPod connected to the iPod compatible USB / VTR adapter of dealer-fitted option. About iPod that can be used in the vehicle-mounted device, refer to "About the media / data that can be used in the vehicle-mounted device" (→ P.614). When you are playing, the off-screen

- When you press, you will see.
- · You can engine switch is used when the ACC or ON.
- · iPod music playback

· iPod video playback

· During iPod video playback [full screen] Or it will cancel the operation screen by touching the video.

### Select the play mode

iPod music operation screen (→ P.337), or iPod video operation screen (→ P.337)

## 1 [video] Or [Music]

Touch.

## 2 [] O► Touch.

- · When you select a track behind
  - [] Toldh.
- When you select the previous track
  - [] Tbuth.

Selecting the operation screen

· iPod music playback

iPod music operation screen (→ P.337)

## 1 The track name [] Or []▶▶| Touch.

Dio & bi

Jouarre

· When you select a track behind

· When you select the previous track

• The track name [] Touch.

· iPod video playback

iPod video operation screen (→ P.337)