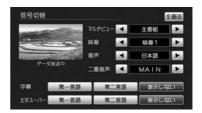

Jouarre

Digital TV operation screen (→ P.309)

- 1 [Configuration] Touch.
- 2 [various settings] Touch.
- 3 [Signal switching] Touch.
- · Signal switching screen is displayed.

Signal switching screen (→ P.323)

Touch.

 Each time you touch, the main program / sub-program will switch.

Jouarre

## 1 Of the video [ ] Standing in the

Ji.

- · When you select to the larger number
  - [] Tach.
- · When you select to the smaller number
  - [] Touch.

 At the same time when you switch the video, you may also replace Ri switching audio and subtitles.

## 1 Of voice [] Or Standing in the

Ji.

- · When you select to the larger number
  - ∏ Tach.
- · When you select to the smaller number
  - [] Touch.

Switch the audio mode of the sound multiplex broadcasting

# 1 Of duplex voice [] On To

• Each time you touch, will switch in the following order.

The main voice sub-audio-employed and

sub-audio MAIN SUB MAIN / SUB

Secondary audio or main and sub-audio selection to that case, it
may be switched to the main audio and sub audio Gahin bread by
the receiving state.

#### Switch the subtitles

If the program you are viewing is providing subtitles (Japanese, English), you can switch the subtitle according to your liking.

Signal switching screen (→ P.323)

1 Subtitle [First language] , [Second language] Or [Do not show] Touch.

Signal switching screen (→ P.323)

1 Of character Super [First language] , Second Second Language] Or [Do not show] Touch.