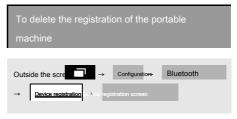

1 [Delete] Touch.

- 2 Select the portable machine that you want to delete, [Delete] Touch.
- When you remove all of the portable machine
  - . [Select all] → [Delete] Touch to
- 3 [Yes] Touch.
- When portable machine to be removed is in a Bluetooth connection, a confirmation message will appear. Well that was cut, [Yes] I touch.