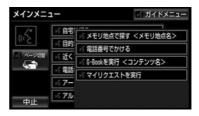

View the information of the program

- 1 Touch the information the program you want to see.
- Information of the program will be displayed.

- · If you are viewing the program being broadcast
- · If you want to receive the program
  - · [Watch Now] Or touch to the video.
- Switch the type of information
- 1 [Contents] Or [attribute] Touch.

#### Looking at the data broadcasting

In addition to the digital television video and data broadcasting, it is sent release obtained by adding the information of the graphics and characters. By the received data broadcast, you can see news and weather not related to the content of the program, independent information that is linked to the information and turn assembly such as traffic information.