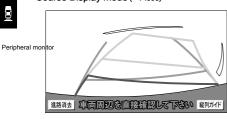

#### For rear-seat display

If you are connecting the seat Disupu Rei after the dealer installed options, you can enjoy the video of the vehicle-mounted device is also in the back seat. Rear-seat display is running, you can see a video regardless of the vehicle is stopped.

The remote control that comes with the rear-seat display can be used to the operation of the switching and audio of the video. Detailed explanations and, refer to the rear-seat display handling certificate is attached to the handling of the rear-seat display body.

Screen to be displayed on the rear-seat display

If the next screen in the vehicle-mounted device is being displayed, even in the rear seat display the same screen will be displayed.

Digital TV DVD

SD video \*

VTR

iPod Video

If the other of the audio screen is displayed, you will see a black screen.

\* Analog output is prohibited by the SD-Video standard

Video data that are will not be output to the rear-seat display.