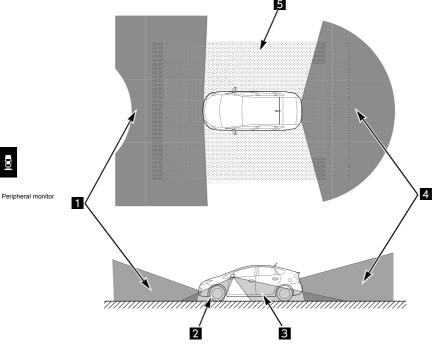

#### Looking at the data broadcasting

In addition to the digital television video and data broadcasting, it is sent release obtained by adding the information of the graphics and characters. By the received data broadcast, you can see news and weather not related to the content of the program, independent information that is linked to the information and turn assembly such as traffic information.

#### To manipulate the data broadcasting

When the operation in the order of description that will be displayed on the screen, you can see a variety of information. The received data broadcast color button, cursor, and operate in, such as 10 key (numeric keypad).

Method of operation may vary depending on the received data broadcasting.

### (II) Knowledge

Dio & hi

- Operation of the data broadcast, please be done in the order of the instructions that appear on the screen.
- The data broadcasting has a program that performs a two-way services (services such as audience quizzes and TV shopping can participate in real-time), but the unit does not support.