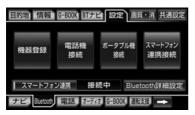

To register in the configuration screen

1 Outside the screen push

2 Configurationuch.

3 Bluetooth Touch.

#### Four [Device Registration] Touch.

Five [sign up] Touch.

٦.

## 6 To register a portable machine.

 When other portable machine is in Bluetooth connection, a confirmation message is displayed.