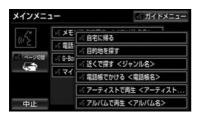

## View the received e-mail

Jouarre

You can see the e-mail received from a broadcast station.

- 1 [Broadcast mail] Touch.
- 2 Touch the e-mail you want to see.

· Advanced E-mail screen is displayed.

### View information of miniB-CAS card