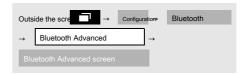

#### To register a portable machine

Meniwa that use Bluetooth audio, it is necessary to register the portable machine to the first vehicle-mounted device.

You can register in one of the following ways.

- Registration from the operation screen
- · Registration from the setting screen

Oh

Jouarre

To register in the operation screen

Dio & bi

 If you want to use the smart phone navigation collaborative, see "To use the smartphone cooperation" (→ P.228).

Bluetooth audio operation screen (→ P.355)

## 1 [Connection] Touch.

 Already Rutoki have other portable machine is registered, portable machine connection screen will be displayed. [sign up] When you touch, the procedure 3 Screen is displayed.

## 2 [Yes] Touch.

3 To register a portable machine.

 When other portable machine is in Bluetooth connection, a confirmation message is displayed. If you are good to cut, and then touch "Yes".

- When you are already registered five, make sure you register delete the Izu Re or of registration.
- Portable machine side of the registration operation, please performed to always display the Bluetooth audio connection in the screen.
- · If you decide to cancel [Cancel] Touch.

#### Four When the registration has been completed

- Message is displayed, registration of Portable machine is completed.
- When a message of "Do you want to register the smartphone cooperation equipment?" Is displayed
  - If you want to use the smart phone navigation collaborative, see "To use the smartphone cooperation" (→ P.228).
- If you want to add a portable machine that you want to use, as well registered.