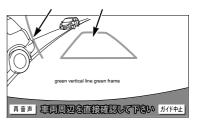

#### Looking at the data broadcasting

In addition to the digital television video and data broadcasting, it is sent release obtained by adding the information of the graphics and characters. By the received data broadcast, you can see news and weather not related to the content of the program, independent information that is linked to the information and turn assembly such as traffic information.

Digital TV operation screen (→ P.309)

Dio & bi

1 [D Operation] Touch.

Jouarre

**2** [D] Touch.

· Data broadcasting screen is displayed.

(2) Knowledge

- This unit does not support data broadcasting of one-segment broadcasting.
- If the data broadcast that can be received, in digital TV operation screen There will be dselayed.

#### To manipulate the data broadcasting

When the operation in the order of description that will be displayed on the screen, you can see a variety of information. The received data broadcast color button, cursor, and operate in, such as 10 key (numeric keypad).

Method of operation may vary depending on the received data broadcasting.

### (II) Knowledge

Dio & hi

- Operation of the data broadcast, please be done in the order of the instructions that appear on the screen.
- The data broadcasting has a program that performs a two-way services (services such as audience quizzes and TV shopping can participate in real-time), but the unit does not support.