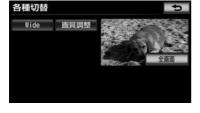

VTR operation screen (→ P.344)

- 1 [Various switching] Touch.
- 2 [Image quality adjustment] Touch.

Oh

Dio & bi

Jouarre

 Please see the "How to adjust the image quality" (→ P.50) for adjustment of image quality.