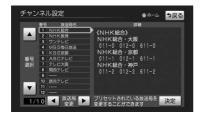

(II) Knowledge

It receives up to 36 stations, the received broadcast station sac Chi
 12 stations is displayed on the preset switch.

The initial scan

System Settings screen (→ P.325)

- 1 [Home Channel] Touch.
- 2 [Initial scan] Touch.

3 [] O Touch to capital
Select the prefectures, [Decision] Touch to.

- The display channel setting screen, reception of broadcast stations will start automatically.
- · If you want to stop receiving
  - · [Cancel] Touch.

Four [Decision] Touch.

The additional scan

System Settings screen (→ P.325)

- 1 [Home Channel] Touch.
- 2 Rescan Touch.
- The display channel setting screen, reception of broadcast stations will start automatically.
- · If you want to stop receiving
  - · [Cancel] Touch.
- 3 [Decision] Touch.
- If you change the contents of the preset switch