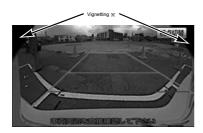

arrow$  the front left and right display screen. - when the vehicle speed is equal to or greater than 12km / h

It will return to the original screen.



When the vehicle speed is greater than or equal to 12km / h, and press the button to call the camera image is displayed front left and right display screen.

#### 3. back mode

1 State der the door mirror is open Verify that the shift lever

**(a)** To.

- All around + rear display screen, in the rear display screen (standard), the rear display screen (wide), you will see the screen that was last displayed. And backward left and right display screen when displaying the
  - To store the door mirror.

<All around + the rear display screen>



<Rear display screen (standard)> (→ P.398 ~ P.401)



#### <Rear display screen (wide)> (→ P.421)



% on the screen, such as the rear display screen (wide), mosquitoes Phenomenon in which a part is being reflected in the camera (vignetting) may arise, but this is not a malfunction.

#### <Front left and right display screen>



<Rear left and right display screen>



Back mode screen (→ P.440)

#### 1 [Point of view switching] Touch.



· Each time you touch, you can change the point of view.

It will change in the order of all the surrounding + rear display screen

→ rear display screen (standard) → rear display screen (wide).

Column guide mode in-the rear display screen (standard)

When you de

. "Back Guide Monitor" (→ P.403)

#### 2 Camera video vehicle speed is less than 10km / h Press the call button

- · When the door mirror is open
  - It will see the front left and right disp