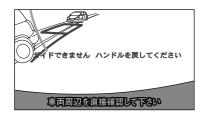

## Jouarre • The message of The connection could not be.

When There is displayed, please try again wishes to the instructions on the screen.

Bluetooth機器の接続ができませんでした 機器の設定を確認してください

Connection to the portable machine-vehicle machine, self There are two ways of moving and manual.