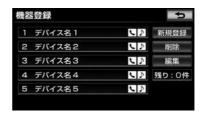

#### To register a portable machine

Meniwa that use Bluetooth audio, it is necessary to register the portable machine to the first vehicle-mounted device.

You can register in one of the following ways.

- Registration from the operation screen
- · Registration from the setting screen

Oh

Jouarre

To register in the operation screen

Dio & bi

 If you want to use the smart phone navigation collaborative, see "To use the smartphone cooperation" (→ P.228).

Bluetooth audio operation screen (→ P.355)

## 1 [Connection] Touch.

 Already Rutoki have other portable machine is registered, portable machine connection screen will be displayed. [sign up] When you touch, the procedure 3 Screen is displayed.

## 2 [Yes] Touch.

3 To register a portable machine.

 When other portable machine is in Bluetooth connection, a confirmation message is displayed. If you are good to cut, and then touch "Yes".

- When you are already registered five, make sure you register delete the Izu Re or of registration.
- Portable machine side of the registration operation, please performed to always display the Bluetooth audio connection in the screen.
- · If you decide to cancel [Cancel] Touch.

#### Four When the registration has been completed

- Message is displayed, registration of Portable machine is completed.
- When a message of "Do you want to register the smartphone cooperation equipment?" Is displayed
  - If you want to use the smart phone navigation collaborative, see "To use the smartphone cooperation" (→ P.228).
- If you want to add a portable machine that you want to use, as well registered.

1 [Delete] Touch.

- 2 Select the portable machine that you want to delete, [Delete] Touch.
- When you remove all of the portable machine
  - . [Select all] → [Delete] Touch to
- 3 [Yes] Touch.
- When portable machine to be removed is in a Bluetooth connection, a confirmation message will appear. Well that was cut, [Yes] I touch.