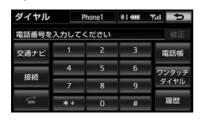

are here screen, until switched to the hands-free screen Do wait without the navigation operation.

And make a phone call in the voice operation during data communication,
 data communication is terminated

In the navigation screen [] Or [to call] There is when it is displayed, you can make a phone call to the telephone number of the data that are registered to the navigation.

# 1 | Or Ito call But

To display a screen that is displayed (screen that displays the contents of the facility (→ P.116)).

# 2 II Or Ito calli To

touch.



Using the [traffic navigation] of the dial screen

 Outside the scree information→ [phone] → [Traffic navigation] If you touch in order, the navigation of the traffic navigation-related screen is displayed, you can also make a phone call from here. (→ P.393)



#### Originating from the main body of the cellular phor

By operating the main body of the cellular phone that is Bluetooth connection to the vehicle-mounted device directly, you can and outgoing child.

### To display a hands-free screen

Even if it is originating from the main body of the cellular phone, if it is in the Bluetooth connection, you can view a hands-free screen.

- Outside the scree 
   information→ [phone] Order of Touch.
  - If you want to use the screen switch
    - The operation of call forwarding. (→ P.484)



atlas Using Lee

Han

Knowledge

 If that originated from the main body of the cellular phone, the next point is different from the hands-free. • If you originated by operating directly on the mobile phone

It will not be registered in the outgoing call history