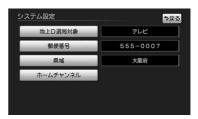

## The system settings

Change the settings and preset switch settings related to the reception of digital terrestrial television broadcasting.

1 [System setting] Touch.

Dio & bi

Jouarre

- · System Settings screen is displayed.
  - · System Settings screen

· You can set the following items from the System Settings screen.

| item                              | page  |
|-----------------------------------|-------|
| Set of tuning target              | P.326 |
| Setting the Home preset           | P.326 |
| Registration of residential areas | P.327 |

To set the tuning target

Set the channel selection subject of digital terrestrial television broadcasting.

System Settings screen (→ P.325)

1 [Ground D tuning target] Touch.

2 [TV / data] Or [Tele

Bi] Touch.