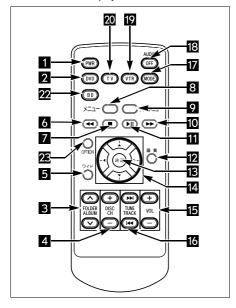

#### For remote contro

#### 6.1-inch / 11-inch rear-seat display

☆ mark is optional.

#### · 8-inch rear-seat display

· 9-inch rear-seat display

Oh

| 1  | Power switch                                          |
|----|-------------------------------------------------------|
| 2  | Disk mode selector switch folder / album selector     |
| 3  | switch broadcasting station / channel selector switch |
| 4  | wide mode selector switch rewind switch stop switch   |
| 5  | menu switch top menu switch fast-forward switch       |
| 6  | pause / play switch image quality adjustment switch   |
| 7  | item decision switch item selection switch volume     |
| 8  | switch                                                |
| 9  |                                                       |
| 10 |                                                       |
| 11 |                                                       |
| 12 |                                                       |
| 13 |                                                       |
| 14 |                                                       |
| 15 |                                                       |
|    | Frequency switching / channel switching / chapter     |
| 16 | switching / file switching / music selection switch   |
| 17 | Audio mode selector switch audio OFF switch VTR       |
| 18 | selector switch TV changeover switch input selector   |
| 19 | switch **Five                                         |
| 20 |                                                       |
| 21 |                                                       |
| 22 | BD selector switch OPTION                             |
| 23 | switch                                                |

#### You the audio common operations

# 1 Power switch

Each time you press, the power supply of the ON / OFF of the rear-seat display will change.

Press and hold for more than one second, you can set the seat display operating after when the engine switch of the vehicle ACC or ON,. Each time press and hold for more than 1 second, OFF START  $\mbox{\%}$  1 And LAST START  $\mbox{\%}$  2 will instead cut.  $\mbox{\%}$  5  $\mbox{\%}$  6