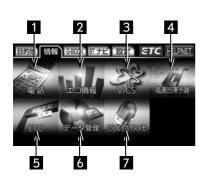

o the list left.
- · When you stop recording
  - [] T**e**uch.
- Of the list that has already been recorded [•] When you touch, voice memo will be overwritten.

6 [Yes] Touch.

1. inspiration voice memo



- 1 Voice memo you want to play [] To touch.
- When you stop playing
- [] T**e**uch.





- **1** Delete the voice memo you want [Delete] Touch.
- 2 [Yes] Touch.



#### information

| 1 For information                                |  |
|--------------------------------------------------|--|
| 1. Information · G · BT navigation (information) |  |
| About 392                                        |  |

2. For traffic navigation-related information ....... 393

informati

# 1. Information · G · BT Navi for (information)

#### To display the information · G · BT navigation (information



- 1 Outside the screen push.
- 2 information ouch.

You can perform the following operations from the information screen.

| <u> </u> | Display order / item<br>(switch) |                                       | Function                                                   | page  |
|----------|----------------------------------|---------------------------------------|------------------------------------------------------------|-------|
| Π        | 1<br>tion                        | phone                                 | Display of traffic and navigation-related information      | P.393 |
| informat |                                  |                                       | Display of the hands-free screen                           | P.476 |
|          | 2                                |