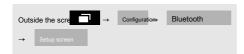

To register in the configuration screen

1 Outside the screen push

2 Configurationuch.

3 Bluetooth Touch.

#### Four [Device Registration] Touch.

Five [sign up] Touch.

٦.