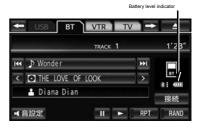

## For various display

For the Bluetooth connection status display

It displays the Bluetooth connection status of the portable machine.

|         | selection of portable machine. (→ P.352)                                                                                                                                                                                                           |
|---------|----------------------------------------------------------------------------------------------------------------------------------------------------------------------------------------------------------------------------------------------------|
| display | in this state, again, you should check the                                                                                                                                                                                                         |
| * :     | Bluetooth connection. Can not be used connection state status of the Bluetooth to. Shows have state have been connection is good good. Please use in please use the portable machine move this state.  position the points that are three display, |
| *:*.    | the time of reproduction in this state. To  Be or may sound quality is degraded at                                                                                                                                                                 |
| */      |                                                                                                                                                                                                                                                    |

It displays an indication of the battery remaining amount of the portable machine.

1. Prepare the Bluetooth audio