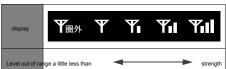

## For various display

For the Bluetooth connection status display

It displays the Bluetooth connection status of the portable machine.

|         | selection of portable machine. (→ P.352)                                                                                                                                                                                                           |
|---------|----------------------------------------------------------------------------------------------------------------------------------------------------------------------------------------------------------------------------------------------------|
| display | in this state, again, you should check the                                                                                                                                                                                                         |
| * :     | Bluetooth connection. Can not be used connection state status of the Bluetooth to. Shows have state have been connection is good good. Please use in please use the portable machine move this state.  position the points that are three display, |
| *:*.    | the time of reproduction in this state. To  Be or may sound quality is degraded at                                                                                                                                                                 |
| */      |                                                                                                                                                                                                                                                    |

Antenna for Bluetooth communication is built into the display.
 Use a portable machine in a place or state, such as: Then, it and the number of Bluetooth connection status display of points is reduced, you may not be able a Bluetooth connection.
 When there is a place to hide from the display (when it is under or behind the seat, or such as when there is within or console box in the scan glove box) or in contact with the thing, made of metal, are covered

Dio & bi

Jouarre

When

n three

 When using a portable machine, so that point is shown three tables, please move the location of the portable machine.

Be connected to portable machine will not be charged.

For the remaining battery level display