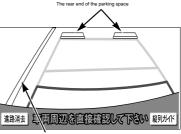

o about the same interval



# Five Car width extension lines and parking of the dividing line is flat

Once you become a line, with the handle straight down equipment (straight state), until the car enters all the parking spaces, to retreat Gently.



# ( Knowledge

 When you park, because the actual situation with the picture of the screen may be different, please be sure to check directly.

And distance guide lines and the rear end of the parking space screen In may appear to parallel (see figure below), it may not be a parallel in practice. • When the parking lot of the partition line there is only one side,

This may look parallel in the vehicle width extension lines and the parking scan pace of the left (right) of the screen (see figure below), it may not be a parallel in practice.



Section line of parking

5. how to parallel parking (parking guide line display mode)

### View of the scree





Show an indication of the course of the time that was straight back the car.

· It is viewing wider than the actual car width.

2 Distance reference line display about 0.5m destination (green)

It shows the distance of the car in the rear (from bumper rear end).

It represents approximately 0.5m destination.

# 3 Parking guide line display (green)

Show an indication of the course at the time of the retreat by turning the handle as far as it will go (most adaptable).

Which is a measure of a position to manipulate the steering wheel at the time
of parking.

# 

- Due to the number of passengers, loading amount, the position indicated by the guide line of the screen will chang