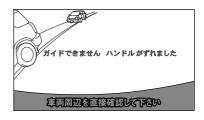

## Jouarre • The message of The connection could not be.

When There is displayed, please try again wishes to the instructions on the screen.

Bluetooth機器の接続ができませんでした 機器の設定を確認してください

Connection to the portable machine-vehicle machine, self There are two ways of moving and manual.