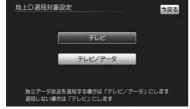

To set the tuning target

Set the channel selection subject of digital terrestrial television broadcasting.

System Settings screen (→ P.325)

1 [Ground D tuning target] Touch.

2 [TV / data] Or [Tele

Bi] Touch.

\_\_\_\_

Ωh

Dio & bi

TV set/
Be subject to data in the endent data broadcasting

Intended for television independent data broadcasting Absent.

Setting the Home preset

To receive broadcast stations that can be received in the area you wish to use the (channel) automatically, it can be stored in the preset switch. The setting of the home preset, there is new and initial scan to be stored, two additional scans to add a station (channel) can be newly received in the preset switch.