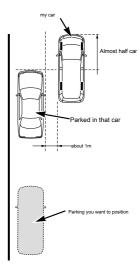

again, [Scioto voice] I touch.
- Voice guidance is output from the driver's seat side speakers.

# How to operate

The following procedure shows an example of when you park on the left side of the parking space. When you park on the right side of the parking space and the camera returns to all the left and right reverse, such as steering wheel operation.

6. how to parallel parking (column guide mode)

- When the multi-view back-guide monitor is connected
  - Toggles the point of view of the camera to the standard screen. (→ P.421)
- 1 Parallel to the road (or shoulder), parking Stop the spacing position of about 1m of the car that the car, the handle straight down (straight state).
- Position of the front and rear, and the position of ago Kurumahan minutes from the car which is parked.



2 To the shift lever.



6. how to parallel parking (column guide mode)

# **3** Check the position of the car, [Column Guide] Touch.

 On the screen, please make sure that the rear tire by Riushiro part of the car is reflected you are parked.

When not reflected, to advance the car in the correct position or, you try again.



**Four** The car in the same position as the displayed screen

Ensure that you are stopped, [next] Touch.



Peripheral mon

- To return to the previous screen
  - · [Guide Cancel] Touch.
- · When you do not want to see this screen
  - · [Omit this display from next time] Touch.
- · When you display this screen again
  - "Display Settings of the beginning of the tips" (  $\rightarrow$  P.413)

# Five If it is guided by the voice, the handle

While straight (straig