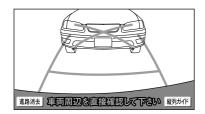

retreat, please be sure to driving while checking the rear and the surrounding safety directly.

# How to operate

When you park in the parking space of the following steps in the opposite direction will be to the left and right reverse all handle operation.

1 To the parking guide line display mode.

(→ P.396)

2 To the shift lever.



3 Of the position where you want the parking guide line is parked It stops When retracted to fit the left edge.





Periphe

# Four Turn the steering wheel all the way to the right, Slowly receding.



# Five Parallel to the car and the road (or shoulder)

Once made, to the handle straight (straight state).

The screen to check the front and back of the car always visually and mirrors to reference, finish the parking retracted at the optimum position or.



Peripheral monitor

# Set of 8. back guide monitor

Display of the back guide monitor settings

- 1 Outside the screen
- 2 Configurationuch.
- 3 Driving support Touch.

# Four [Back guide monitor settings] To touch.



# Five To select the item to be set.

· You can set the following items.

| Item                              | page            |
|-----------------------------------|-----------------|
| Column guide volume setting       | P.413           |
| The beginning of the tips Display | P.413           |
| Parking guide line display        | P.396,<br>P.397 |



1 [Column guide volume setting] Touch.



- **2** Setting touch the volume you want to, [End Ryo] Touch.
- · When you turn OFF the voice
  - · [Mute] Touch.

Display settings of the beginning of the tips

You can view the