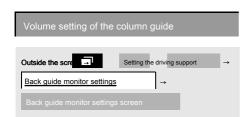

road (or shoulder)

Once made, to the handle straight (straight state).

The screen to check the front and back of the car always visually and mirrors to reference, finish the parking retracted at the optimum position or.



Peripheral monitor

# Set of 8. back guide monitor

Display of the back guide monitor settings

- 1 Outside the screen
- 2 Configurationuch.
- 3 Driving support Touch.

# Four [Back guide monitor settings] To touch.



# Five To select the item to be set.

· You can set the following items.

| Item                              | page            |
|-----------------------------------|-----------------|
| Column guide volume setting       | P.413           |
| The beginning of the tips Display | P.413           |
| Parking guide line display        | P.396,<br>P.397 |



1 [Column guide volume setting] Touch.



- **2** Setting touch the volume you want to, [End Ryo] Touch.
- · When you turn OFF the voice
  - · [Mute] Touch.

Display settings of the beginning of the tips

You can view the "beginning of the tips" in tandem guide mode (→ P.403).



- 1 [Beginning of the tips Display] Touch.
- **2** [To] Or [do not do] Touch to And, [Finish] Touch.

### Note at the time of operation



· Do not overestimate the back guide monitor.

As with any car, please carefully retracted while sure to check behind and around the safety directly. Please do not contact, such as in the car and obstacles that are parked in the neighborhood, especially.

- When you retreat, please drive while sure to check behind and around the safety directly.
- Please do not absolutely abl