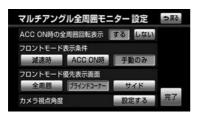

## The system settings

Change the settings and preset switch settings related to the reception of digital terrestrial television broadcasting.

1 [System setting] Touch.

Dio & bi

Jouarre

- · System Settings screen is displayed.
  - · System Settings screen

· You can set the following items from the System Settings screen.

| item                              | page  |
|-----------------------------------|-------|
| Set of tuning target              | P.326 |
| Setting the Home preset           | P.326 |
| Registration of residential areas | P.327 |

To set the tuning target

Set the channel selection subject of digital terrestrial television broadcasting.

System Settings screen (→ P.325)

1 [Ground D tuning target] Touch.

2 [TV / data] Or [Tele

Bi] Touch.