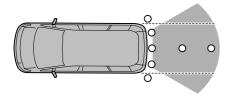

may be.



- Sure to driving with care not to overestimate this function. Situations, such as road-specific characteristics and the road surface also and the variation of the driving operation, it may not be able to park in the position predicted by such correction state of the steering angle sensor.
- This function, it is necessary to configure the settings for each
  vehicle type. Therefore, when such as Purchasing a new car, you
  use this function the machine in the always Please use it to change
  back guide monitor settings the (vehicle data) dealer (as such
  when you replace the other car There are models that do not
  accustomed to).

### Range reflected on the screer

Rearward from the bumper rear end of the car (following range) is reflected.

# screen



Range that reflected





# (II) Knowledge

- By the situation of the car and the road surface, it reflected the range has a different calls.
- To the extent that reflected on the camera there is a limit, is not reflected those at the bottom of the near both ends and the bumper of the bumper.
- Since the back guide monitor of the camera uses a special lens, distance sense of the video appearing on the screen is different from the actual distance.
- When the next, such as, the screen may become difficult to see, but this is not a malfunction. - dark temperatures near (at night, etc.) lenses is high, or when the low

Can

 and when the water droplets attached to the camera, the humidity is high Itoki in the vicinity of the (rainy weather, etc.), camera foreign matter (such as mud) and is attached

Can

- Of-the s