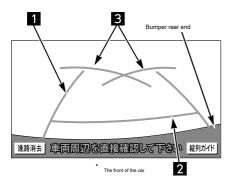

become a line, with the handle straight down equipment (straight state), until the car enters all the parking spaces, to retreat Gently.



# ( Knowledge

 When you park, because the actual situation with the picture of the screen may be different, please be sure to check directly.

And distance guide lines and the rear end of the parking space screen In may appear to parallel (see figure below), it may not be a parallel in practice. • When the parking lot of the partition line there is only one side,

This may look parallel in the vehicle width extension lines and the parking scan pace of the left (right) of the screen (see figure below), it may not be a parallel in practice.



Section line of parking

5. how to parallel parking (parking guide line display mode)

### View of the scree





Show an indication of the course of the time that was straight back the car.

· It is viewing wider than the actual car width.

2 Distance reference line display about 0.5m destination (green)

It shows the distance of the car in the rear (from bumper rear end).

It represents approximately 0.5m destination.

# 3 Parking guide line display (green)

Show an indication of the course at the time of the retreat by turning the handle as far as it will go (most adaptable).

Which is a measure of a position to manipulate the steering wheel at the time
of parking.

# 

- Due to the number of passengers, loading amount, the position indicated by the guide line of the screen will change. Be sure to driving while checking the rear and the surrounding safety directly.
- Car width extension line is