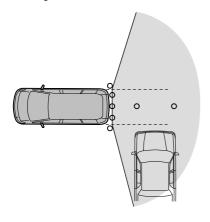

#### Switch the multi-view

If the channel you are viewing is the previously explained multi-view broadcast to provide a plurality of video, you can switch between the video and audio at the same time to your liking.

Signal switching screen (→ P.323)

Touch.

 Each time you touch, the main program / sub-program will switch.

Jouarre

#### Switch the video

If the program you are viewing is providing a plurality of video, you can switch the image to your liking.

Signal switching screen (→ P.323)