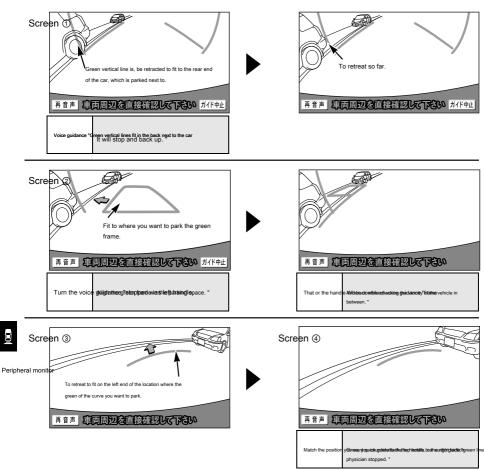

e

It stops When retracted to fit the partition line of the end.



Parking guide lines







## ( Knowledge

If you retreat in accordance with the section line and the parking guide lines as in
the screen, the width of the parking spaces will enter substantially at the center in
the case of about 2.2m. Parking space sure to adjust the position to stop depending
on the width of the scan.

**Four** Turn the steering wheel all the way to the right, Slowly receding.

# Five Car was parallel to the parking space

Et al, to straighten (straight state) the handle.

Screen retracts up to the optimum position to reference, finish the parking.

# 6. how to parallel parking (column guide mode)

### Flow of car movement and screen and audio guide



6. how to parallel parking (column guide mode)









- Since the road is not flat, straight, such as a curve or a hill not displayed correctly, used such lde please.
- Handle operation, please go in a state that always stopped the car.



- If you want to cancel the guide, [Guide Cancel]
   When you touch, you return to the screen for the first (what
  - When you touch, you return to the screen for the first (when the shift lever to).
- If you want to hear the voice guidance again, [Scioto voice] I touch.
- Voice guidance is output from the driver's seat side speakers.

# How to operate

The following procedure shows an example of when you park on the left side of the parking space. When you park on the right side of the parking space and the camera returns to all the left and right reverse, such as steering wheel operation.

6. how to