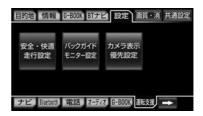

and right reverse all handle operation.

1 To the parking guide line display mode.

(→ P.396)

2 To the shift lever.



3 Of the position where you want the parking guide line is parked It stops When retracted to fit the left edge.





Periphe

# Four Turn the steering wheel all the way to the right, Slowly receding.



# Five Parallel to the car and the road (or shoulder)

Once made, to the handle straight (straight state).

The screen to check the front and back of the car always visually and mirrors to reference, finish the parking retracted at the optimum position or.



Peripheral monitor

# Set of 8. back guide monitor

Display of the back guide monitor settings

- 1 Outside the screen
- 2 Configurationuch.
- 3 Driving support Touch.

# Four [Back guide monitor settings] To touch.



# Five To select the item to be set.

· You can set the following items.

| Item                              | page            |
|-----------------------------------|-----------------|
| Column guide volume setting       | P.413           |
| The beginning of the tips Display | P.413           |
| Parking guide line display        | P.396,<br>P.397 |



1 [Column guide volume setting] Touch.



- **2** Setting touch the volume you want to, [End Ryo] Touch.
- · When you turn OFF the voice
  - · [Mute] Touch.

Display settings of the beginning of the tips

You can view the "beginning of the tips" in tandem guide mode (→ P.403).



- 1 [Beginning of the tips Display] Touch.
- **2** [To] Or [do not do] Touch to And, [Finish] Touch.

### Note at the time of operation



· Do not overestimate