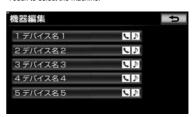

To view detailed information of the portable machine

Display and, the device name and information about the portable machine that is registered to the vehicle-mounted device, you can change the method of connecting the car transfer machine.

· Information, you will see the following items.

Device name: The name of the portable machine to be displayed on the vehicle-mounted device. You can change to any of the names.

Device address: In the device-specific address, change

It is not possible to further.

machine".

Supported profiles: In profile portable machine is compatible, it can not be changed.

Connection method: In the method of connecting the portable machine and the vehicle-mounted device, you can switch "from the vehicle-mounted device connection" and "connection from Portable

1 Portable you want to display more information

Touch to select the machine.

2 To make sure each item.

· In this screen, you can make the following changes.

| item                           | page  |
|--------------------------------|-------|
| Changing the device name       | P.362 |
| Changing the connection method | P.362 |