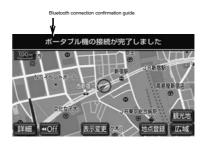

#### Four When the registration has been completed

- Message is displayed, registration of Portable machine is completed.
- When a message of "Do you want to register the smartphone cooperation equipment?" Is displayed
  - If you want to use the smart phone navigation collaborative, see "To use the smartphone cooperation" (→ P.228).
- If you want to add a portable machine that you want to use, as well registered.

#### 7 When the registration has been completed

- Message is displayed, the registration of the portable machine is completed.
- If you want to add a portable machine that you want to use, as well registered.