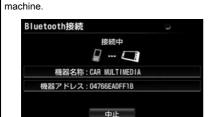

#### Manually connect

When Bluetooth connection when automatic connection is that the automatic connection OFF state and when it fails, you can manually Bluetooth connection operation.

Bluetooth audio operation screen (→ P.355)

1 Bluetooth connection is possible a portable machine

Oh Dio & bi

Jouarre

2 [Connection] Touch.

To the ability of state.

- **3** Select the portable machine you want to connect touch.
- Make sure the Bluetooth connection status display. You can use if in good condition.

#### Knowledge

 Depending on the state of the portable machine, you may not be able to connect at once. In that case, please go to again connect operation from the comb bound. 1. Prepare the Bluetooth audio