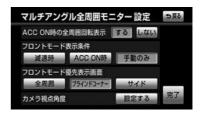

#### For rear-seat display

If you are connecting the seat Disupu Rei after the dealer installed options, you can enjoy the video of the vehicle-mounted device is also in the back seat. Rear-seat display is running, you can see a video regardless of the vehicle is stopped.

The remote control that comes with the rear-seat display can be used to the operation of the switching and audio of the video. Detailed explanations and, refer to the rear-seat display handling certificate is attached to the handling of the rear-seat display body.

Screen to be displayed on the rear-seat display

If the next screen in the vehicle-mounted device is being displayed, even in the rear seat display the same screen will be displayed.

Digital TV DVD

SD video \*

VTR

iPod Video

If the other of the audio screen is displayed, you will see a black screen.

\* Analog output is prohibited by the SD-Video standard

Video data that are will not be output to the rear-seat display.