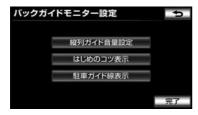

dle straight (straight state).

The screen to check the front and back of the car always visually and mirrors to reference, finish the parking retracted at the optimum position or.



Peripheral monitor

# Set of 8. back guide monitor

Display of the back guide monitor settings

- 1 Outside the screen
- 2 Configurationuch.
- 3 Driving support Touch.

# Four [Back guide monitor settings] To touch.



# Five To select the item to be set.

· You can set the following items.

| Item                              | page            |
|-----------------------------------|-----------------|
| Column guide volume setting       | P.413           |
| The beginning of the tips Display | P.413           |
| Parking guide line display        | P.396,<br>P.397 |



1 [Column guide volume setting] Touch.



- **2** Setting touch the volume you want to, [End Ryo] Touch.
- · When you turn OFF the voice
  - · [Mute] Touch.

Display settings of the beginning of the tips

You can view the "beginning of the tips" in tandem guide mode (→ P.403).



- 1 [Beginning of the tips Display] Touch.
- **2** [To] Or [do not do] Touch to And, [Finish] Touch.

### Note at the time of operation



· Do not overestimate the back guide monitor.

As with any car, please carefully retracted while sure to check behind and around the safety directly. Please do not contact, such as in the car and obstacles that are parked in the neighborhood, especially.

- When you retreat, please drive while sure to check behind and around the safety directly.
- Please do not absolutely able to retreat while watching the screen onl