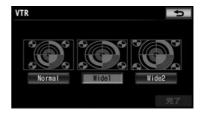

## Switch the screen mode

VTR operation screen (→ P.344)

Dio & bi

1 [Various switching] Touch.

Jouarre

- 2 (Widel Touch.
- 3 [Normal], [Wide 1] Or [Wide 2] Touch.

## ${f Four}$ When the setting is complete, [Finish] Standing in the

Ji.

 Please refer to the "About screen mode" (→ P.52) for the display of the screen. 1. Operation of the VTR

To adjust the image quality

# Ω

Switch the screen mode

Jouarre

Dio & bi

- 1 [Wide] Touch.
- 2 [Normal] , [Wide] Or [Full] Touch.

## 3 [Finish] Touch.

 Please refer to the "About screen mode" (→ P.52) for the display of the screen.