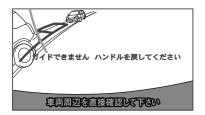

## Jouarre • The message of The connection could not be.

When There is displayed, please try again wishes to the instructions on the screen.

Bluetooth機器の接続ができませんでした 機器の設定を確認してください

Connection to the portable machine-vehicle machine, self There are two ways of moving and manual.