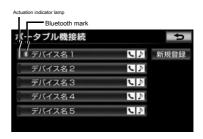

#### To register a portable machine

Meniwa that use Bluetooth audio, it is necessary to register the portable machine to the first vehicle-mounted device.

You can register in one of the following ways.

- Registration from the operation screen
- · Registration from the setting screen

Oh

Jouarre

To register in the operation screen

Dio & bi

 If you want to use the smart phone navigation collaborative, see "To use the smartphone cooperation" (→ P.228).

Bluetooth audio operation screen (→ P.355)

## 1 [Connection] Touch.

 Already Rutoki have other portable machine is registered, portable machine connection screen will be displayed. [sign up] When you touch, the procedure 3 Screen is displayed.

## 2 [Yes] Touch.

3 To register a portable machine.

 When other portable machine is in Bluetooth connection, a confirmation message is displayed. If you are good to cut, and then touch "Yes".

- When you are already registered five, make sure you register delete the Izu Re or of registration.
- Portable machine side of the registration operation, please performed to always display the Bluetooth audio connection in the screen.
- · If you decide to cancel [Cancel] Touch.

#### Four When the registration has been completed

- Message is displayed, registration of Portable machine is completed.
- When a message of "Do you want to register the smartphone cooperation equipment?" Is displayed
  - If you want to use the smart phone navigation collaborative, see "To use the smartphone cooperation" (→ P.228).
- If you want to add a portable machine that you want to use, as well registered.