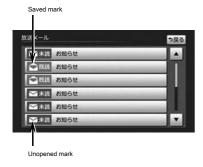

## View the received e-mail

Jouarre

You can see the e-mail received from a broadcast station.

- 1 [Broadcast mail] Touch.
- 2 Touch the e-mail you want to see.

· Advanced E-mail screen is displayed.

#### (🗷 Knowledge

- The broadcast e-mail, (up to a maximum of 31 copies) News from broadcasting stations and, and a personal identification number deletion notification (save only the most recent one copy).
- When e-mail exceeds of 31 are deleted oldest mail automatically. (Unread also included)
- . In accordance with the contents of the e-mail it may be display switch.
- · Whether seen the e-mail, you can check the saved mark, display of unopened mark.