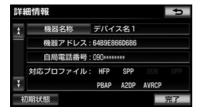

To view detailed information of the portable machine

Display and, the device name and information about the portable machine that is registered to the vehicle-mounted device, you can change the method of connecting the car transfer machine.

· Information, you will see the following items.

Device name: The name of the portable machine to be displayed on the vehicle-mounted device. You can change to any of the names.

Device address: In the device-specific address, change

It is not possible to further.

machine".

Supported profiles: In profile portable machine is compatible, it can not be changed.

Connection method: In the method of connecting the portable machine and the vehicle-mounted device, you can switch "from the vehicle-mounted device connection" and "connection from Portable

1 Portable you want to display more information

Touch to select the machine.

2 To make sure each item.

· In this screen, you can make the following changes.

| item                           | page  |
|--------------------------------|-------|
| Changing the device name       | P.362 |
| Changing the connection method | P.362 |