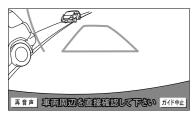

#### For rear-seat display

If you are connecting the seat Disupu Rei after the dealer installed options, you can enjoy the video of the vehicle-mounted device is also in the back seat. Rear-seat display is running, you can see a video regardless of the vehicle is stopped.

The remote control that comes with the rear-seat display can be used to the operation of the switching and audio of the video. Detailed explanations and, refer to the rear-seat display handling certificate is attached to the handling of the rear-seat display body.

Screen to be displayed on the rear-seat display

If the next screen in the vehicle-mounted device is being displayed, even in the rear seat display the same screen will be displayed.

Digital TV DVD

SD video \*

VTR

iPod Video

If the other of the audio screen is displayed, you will see a black screen.

\* Analog output is prohibited by the SD-Video standard

Video data that are will not be output to the rear-seat display.