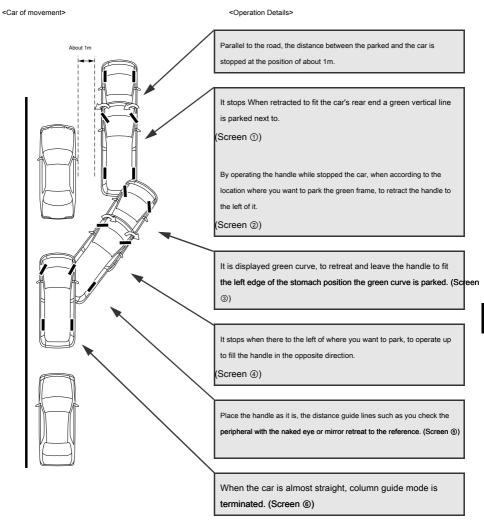

3 Left of the parking guide line is a parking space

It stops When retracted to fit the partition line of the end.



Parking guide lines







## ( Knowledge

If you retreat in accordance with the section line and the parking guide lines as in
the screen, the width of the parking spaces will enter substantially at the center in
the case of about 2.2m. Parking space sure to adjust the position to stop depending
on the width of the scan.

**Four** Turn the steering wheel all the way to the right, Slowly receding.

# Five Car was parallel to the parking space

Et al, to straighten (straight state) the handle.

Screen retracts up to the optimum position to reference, finish the parking.

# 6. how to parallel parking (column guide mode)

### Flow of car movement and screen and audio guide



6. how to parallel parking (column guide mode)









- Since the road is not flat, straight, such as a curve or a hill not displayed correctly, used such lde please.
- Handle operation, please go in a state that always stopped the car.



- If you want to cancel the guide, [Guide Cancel]
   When you touch, you return to the screen for the first (what
  - When you touch, you return to the screen for the first (when the shift lever to).
- If you want to hear the voice guidance again, [Scioto voice] I touch.
- Voice guidance is output from the driver's seat side speakers.

# How to operate

The following procedure shows an example of when you park on the left side of the parking space. When you park on the right side of the parking space and the camera returns to all the left and right r