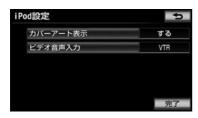

### 3. To change the iPod settings

To change the settings of the cover art display

If the data of the cover to the recording has been that music file Art (jacket photo) has been recorded, the cover art

You can choose whether or not to display.

**.** 

1 Outside the screen push

Oh **2** 

3 audio Touch.

Configurationuch.

louarro

Dio & bi

Four [IPod Settings Touch.

## Five [Cover Art Display] Touch.

**6** [To] Or [do not do] Standing in the Ji.

7 [Finish] Touch.

To change the settings of the video audio input

You can change the settings of the video audio input.

1 [Video Audio Input Touch.

## 2 [VTR] Touch.

- If set to "USB", you can enjoy your iPod music in digital audio. However, it will not be the video of the iPod video is output.
- 3 [Finish] Touch.

For various switching screen

 In iPod video operation screen, [Various switching] It appears when you touch on.