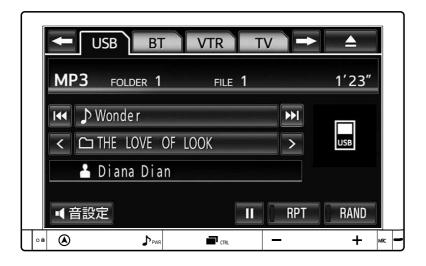

## Select the folder (album) you want to hear

Selecting the operation screen

USB memory operation screen (→ P.332)

1 Folder (album) name of [] Or Other [] Touch.

Dio & bi

When you select the back of the album

Folder (album) name of [] Touch.

· When you select the previous album

Folder (album) name of [] Touch.

Jouarre

Choose from the list screen

USB memory operation screen (→ P.332)

- 1 Folder (album) touch to the name.
- 2 In the folder selection screen, you want to hear To select a folder.
- · Folder you want to hear, you can also be selected in the following way.
  - · When you select from a list of artists
  - Touch.
  - · When you select from a list of albums
  - Touch.
- 3 In the file selection screen, you want to hear To select a file.

## Four [Finish] Touch.

If the further folder in the selected folder, music selection list screen of the folder will be displayed

#### Select the track (file) you want to hear

Select by the switch of the control menu screen

1 Outside the screen Press 1 second.

2 [] O▶ Touch.

- When you select the back of the file
  - [] Toldh.
- When you select the previous file
  - ∏ Tb¶dh.

Selecting the operation screen

USB memory operation screen (→ P.332)

1 File (track) name of [] Or [] Touch. ◄◀

- When you select the back of the file
  - File (track) name of [] Touch.

- When you select the previous file
  - File (track) name of [] Touch.

Choose from the list screen

USB memory operation screen (→ P.332)

- 1 Touch the file (track) names.
- 2 Touch the song you want to hear.

## Hear Repeat the same song (file)

You can repeatedly play child a song you have selected.

USB memory operation screen (→ P.332)

## 1 [RPT] Touch.

- Operating indicator light of the switch is turned on, "RPT" will be displayed.
- · To cancel [RPT] Touch twice.

Each time you touch, the following order to display the will switch.

## Listen at random from a folder (album)

Choose a song at random (random) from the folder you have selected can and child play.

USB memory operation screen (→ P.332)

## 1 IRANDI Touch, RPT

2. to operate the USB memory

- Operating indicator light of the switch is turned on. "RAND" is displayed.
- · To cancel [RAND] Touch once.
- Each time you touch, the following order to display the will switch.