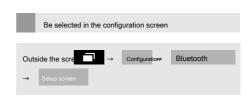

To register in the configuration screen

1 Outside the screen push

2 Configurationuch.

3 Bluetooth Touch.

#### Four [Device Registration] Touch.

Five [sign up] Touch.

٦.

## 6 To register a portable machine.

 When other portable machine is in Bluetooth connection, a confirmation message is displayed.