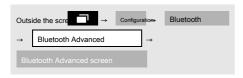

To register in the configuration screen

1 Outside the screen push

2 Configurationuch.

3 Bluetooth Touch.

#### Four [Device Registration] Touch.

Five [sign up] Touch.

٦.

## 6 To register a portable machine.

 When other portable machine is in Bluetooth connection, a confirmation message is displayed.