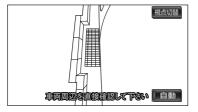

#### Looking at the data broadcasting

In addition to the digital television video and data broadcasting, it is sent release obtained by adding the information of the graphics and characters. By the received data broadcast, you can see news and weather not related to the content of the program, independent information that is linked to the information and turn assembly such as traffic information.

Digital TV operation screen (→ P.309)

Dio & bi

1 [D Operation] Touch.

Jouarre

**2** [D] Touch.

· Data broadcasting screen is displayed.

(2) Knowledge

- This unit does not support data broadcasting of one-segment broadcasting.
- If the data broadcast that can be received, in digital TV operation screen There will be dselayed.

#### To manipulate the data broadcasting

When the operation in the order of description that will be displayed on the screen, you can see a variety of information. The received data broadcast color button, cursor, and operate in, such as 10 key (numeric keypad).

Method of operation may vary depending on the received data broadcasting.