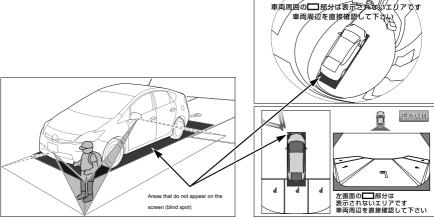

#### Looking at the data broadcasting

In addition to the digital television video and data broadcasting, it is sent release obtained by adding the information of the graphics and characters. By the received data broadcast, you can see news and weather not related to the content of the program, independent information that is linked to the information and turn assembly such as traffic information.

#### To manipulate the data broadcasting

When the operation in the order of description that will be displayed on the screen, you can see a variety of information. The received data broadcast color button, cursor, and operate in, such as 10 key (numeric keypad).

Method of operation may vary depending on the received data broadcasting.

### (II) Knowledge

Dio & hi

- Operation of the data broadcast, please be done in the order of the instructions that appear on the screen.
- The data broadcasting has a program that performs a two-way services (services such as audience quizzes and TV shopping can participate in real-time), but the unit does not support.