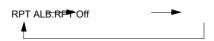

# 1 [RPT] Touch.

- Operating indicator light of the switch is turned on, "RPT" will be displayed.
- · To cancel [RPT] Touch twice.
- Each time you touch, the following order to display the will switch.

connection RPT ALB RPT Off

Listen repeatedly to the same album rather during the corresponding portable machine

You can repeatedly play the album is selected

To manipulate the 2.Bluetooth audio

Bluetooth audio operation screen (→ P.355)

### 1 [RPT] Touch twice.

- Operating indicator light of the switch is turned on,
   "ALB.RPT" will be displayed.
- · To cancel
  - · again [RPT] Touch.
- Each time you touch, the following order to display the will switch.