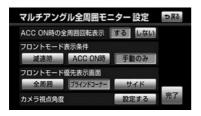

## The system settings

Change the settings and preset switch settings related to the reception of digital terrestrial television broadcasting.

1 [System setting] Touch.

Dio & bi

Jouarre

- · System Settings screen is displayed.
  - · System Settings screen

· You can set the following items from the System Settings screen.

| item                              | page  |
|-----------------------------------|-------|
| Set of tuning target              | P.326 |
| Setting the Home preset           | P.326 |
| Registration of residential areas | P.327 |