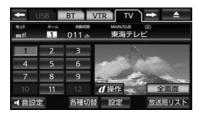

View the information of the program

- 1 Touch the information the program you want to see.
- Information of the program will be displayed.

- · If you are viewing the program being broadcast
- · If you want to receive the program
  - · [Watch Now] Or touch to the video.
- Switch the type of information
- 1 [Contents] Or [attribute] Touch.

#### Looking at the data broadcasting

In addition to the digital television video and data broadcasting, it is sent release obtained by adding the information of the graphics and characters. By the received data broadcast, you can see news and weather not related to the content of the program, independent information that is linked to the information and turn assembly such as traffic information.

Digital TV operation screen (→ P.309)

Dio & bi

1 [D Operation] Touch.

Jouarre

**2** [D] Touch.

· Data broadcasting screen is displayed.

(2) Knowledge

- This unit does not support data broadcasting of one-segment broadcasting.
- If the data broadcast that can be received, in digital TV operation screen There will be dselayed.