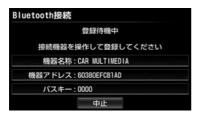

## 1 [Connection] Touch.

 Already Rutoki have other portable machine is registered, portable machine connection screen will be displayed. [sign up] When you touch, the procedure 3 Screen is displayed.

## 2 [Yes] Touch.

3 To register a portable machine.

 When other portable machine is in Bluetooth connection, a confirmation message is displayed. If you are good to cut, and then touch "Yes".

- When you are already registered five, make sure you register delete the Izu Re or of registration.
- Portable machine side of the registration operation, please performed to always display the Bluetooth audio connection in the screen.
- · If you decide to cancel [Cancel] Touch.

#### Four When the registration has been completed

- Message is displayed, registration of Portable machine is completed.
- When a message of "Do you want to register the smartphone cooperation equipment?" Is displayed
  - If you want to use the smart phone navigation collaborative, see "To use the smartphone cooperation" (→ P.228).
- If you want to add a portable machine that you want to use, as well registered.

#### [ (24) Knowledge

- By the portable machine, you will need to enter a passkey.
- The passkey is the password when registering the portable machine to the vehicle-mounted device. You can also change to any of the numbers. (-> P.363)
- In the case of Portable machine registration operation and the connecting operation is known, there is a case where the connection operation from the portable machine after the passkey entry may apply.