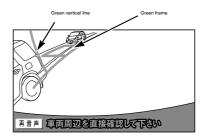

tings of the beginning of the tips" (  $\rightarrow$  P.413)

# Five If it is guided by the voice, the handle

While straight (straight state), retreated green vertical line to the position that matches the rear end of the car, which is parked next to, it stops.











(Pseconderd Peturn to this screen. Green vertical line

When the retreat is not straight (straight state) the handle, you
may inadvertently advanced to the next voice guidance.

In that case, the first to advance the car to a position to stop the car, please try again.

Even if the shift lever in dition, be returned to within about 10



# 6 Is guided by the voice, it is display a green frame

It is. The handle remains stopped by turning to the left, it matches the location where you want to park the green frame.















# Note

- Please be sure to confirm that there is no obstacle in the green frame. If there is an obstacle in the green frame, you will not be able to use the column guide mode.
- When adjusted to the location where you want to park the green frame, please do the green line that always extend to the front is not applied to car tires that are parked in front. If you and Conform to the point where you want to park the green frame it takes the car that is parked in front, please be combined in a range that does not take.



The extension is applied to the tire





 Frame becomes red, When a message like the one shown below is displayed, than you will not be able to guide, please return the handle.



Even if the frame is in focus in the correct parking position, you
may a message like