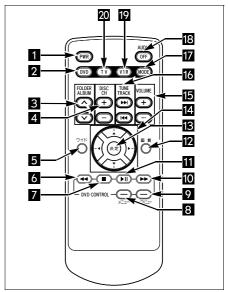

#### · 8-inch rear-seat display

· 9-inch rear-seat display

Oh

| 1  | Power switch                                          |
|----|-------------------------------------------------------|
| 2  | Disk mode selector switch folder / album selector     |
| 3  | switch broadcasting station / channel selector switch |
| 4  | wide mode selector switch rewind switch stop switch   |
| 5  | menu switch top menu switch fast-forward switch       |
| 6  | pause / play switch image quality adjustment switch   |
| 7  | item decision switch item selection switch volume     |
| 8  | switch                                                |
| 9  |                                                       |
| 10 |                                                       |
| 11 |                                                       |
| 12 |                                                       |
| 13 |                                                       |
| 14 |                                                       |
| 15 |                                                       |
|    | Frequency switching / channel switching / chapter     |
| 16 | switching / file switching / music selection switch   |
| 17 | Audio mode selector switch audio OFF switch VTR       |
| 18 | selector switch TV changeover switch input selector   |
| 19 | switch **Five                                         |
| 20 |                                                       |
| 21 |                                                       |
| 22 | BD selector switch OPTION                             |
| 23 | switch                                                |

# 1 Power switch

Each time you press, the power supply of the ON / OFF of the rear-seat display will change.

Press and hold for more than one second, you can set the seat display operating after when the engine switch of the vehicle ACC or ON,. Each time press and hold for more than 1 second, OFF START  $\mbox{\%}$  1 And LAST START  $\mbox{\%}$  2 will instead cut.  $\mbox{\%}$  5  $\mbox{\%}$  6

#### 2 Disk mode selector switch

When you press, you switch to the DVD player.

# 5 Wide mode selector switch

Each time you press, the wide mode of the rear seat display, Normal, Wide 1, Wide 2, will switch the order of the wide-3.  $\times$  3  $\times$  4

Each time you press, the wide mode of the rear seat display, normal, wide 1, will switch the order of the wide 2, × 3 × 6 × 9

#### 12 Image quality adjustment switch

Audio DVD and digital TV, VTR, SD video, the case of the iPod Video, or Taha rear-seat display screen mode of the input 2 %. Four In the case of, if you press, you switch to the image quality adjustment screen of the rear-seat display. Each time you press more than one second, ON / OFF of the auto dimmer functions

# 13 Item determination switch

Press the key in the image quality adjustment screen of the rear-seat display, adjustment content is determined. If you switch the wide mode of the rear-seat display, and press, it will be determined to the selected mode.  $\times$  9

# 14 Item selection switch

Press the key in the image quality adjustment screen of the rear-seat display, to switch the adjustment items, such as brightness and contrast.

#### 15 Volume switch

Each time you press the button, the volume will change by one step.

Press and hold and the volume will change in succession.

If the screen mode of the rear seat display of the input 2, the volume of the rear-seat display will change or be. At this time, the volume of the audio does not change.  $\times$  Four

#### 17 Audio mode selector switch

Each time you press the switch, will switch to the next order.

FM → (DVD player) → (HDD audio) → (USB / iPod) → (Bluetooth audio) → (VTR) → (digital TV)

→ (SD Music) → (SD video) → AM → FM ※ 7

## 18 Audio OFF switch

Press and, you or the power of the audio is turned OFF.

Dio & bi

Jouarre

1. Operation of the remote control

19 VTR selector switch

When you press, you switch to VTR. × 8

20 TV selector switch

When you press, you switch to digital television.

21 Input selector switch × 5

Each time you press the button, input 1 / input 2 of the screen mode of the rear-seat display will change.

22 BD changeover switch × 6

When you press, was inserted into the rear-seat display Bluray Disc, DVD, you can play a music CD, MP3 / WMA disc.

23 OPTION switch × 5

When you press, to display the operation menu of the DVD function of the rear-seat display. It can be operated at the time of the rear seat di splay insert the DVD. Refer the rear-seat display handling manual for details.