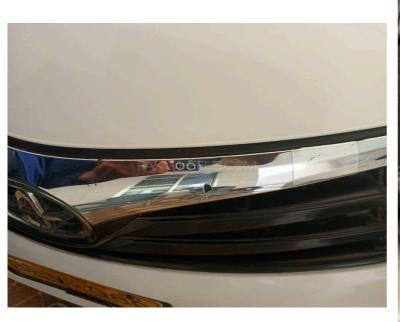

## Comments

left C paller painted. tyres par creck han. rims par scratches han. front crome grill damage.