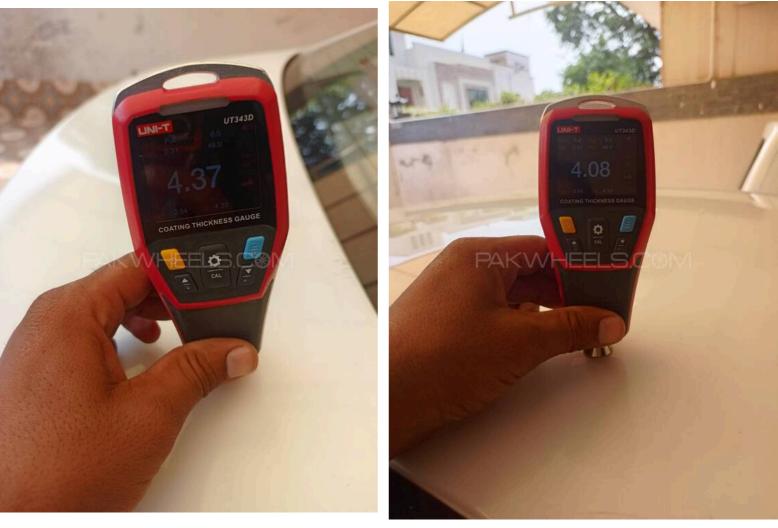

Unless mentioned by the dealer, cars with W1 grade paint cannot be detected by the human eye, hence it can be possible for such paint to go undetected.