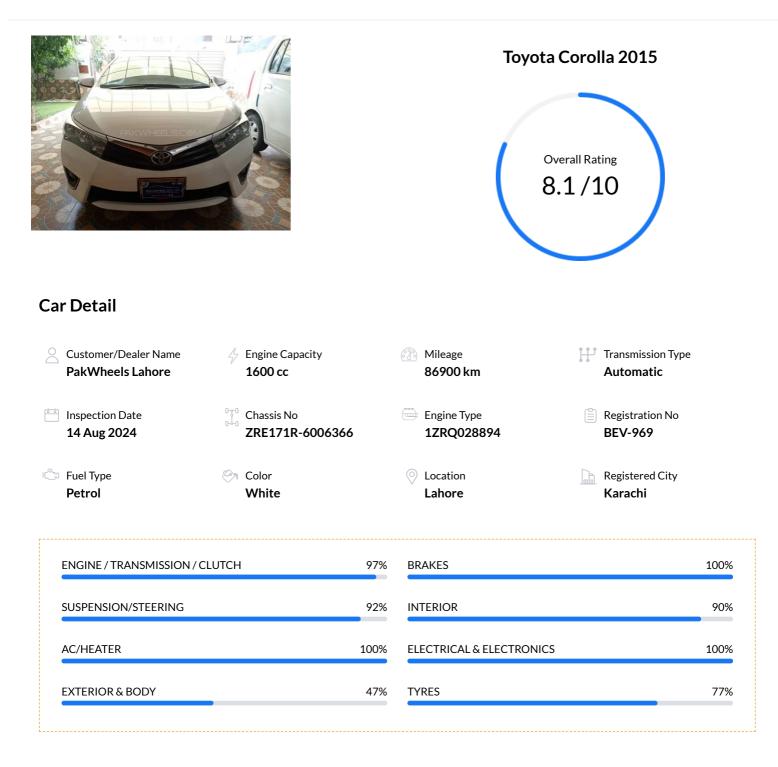

# **Exterior Condition**



### Legend

A1:Small Scratch P: Paint marked U2:Dent U1:Small Dent A3:Big Scratch B3: Big Dent with scratch (size like elbow) •: Minor Scratches/Dents



| Body Frame Accident Checklis     | st             |                          | 100%           |
|----------------------------------|----------------|--------------------------|----------------|
| Radiator Core Support            | Non-Accidented | Boot Floor <b>9</b>      | Non-Accidented |
| Right Strut Tower Apron <b>9</b> | Non-Accidented | Boot Lock Pillar         | Non-Accidented |
| Left Strut Tower Apron <b>9</b>  | Non-Accidented | Rear Sub Frame           | Non-Accidented |
| Right Front Rail <b>9</b>        | Non-Accidented | Front Sub Frame <b>9</b> | Non-Accidented |
| Left Front Rail <b>9</b>