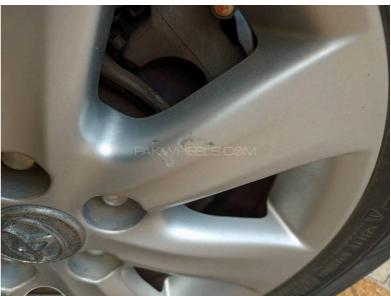

## Comments

left C paller painted. tyres par creck han. rims par scratches han. front crome grill damage.