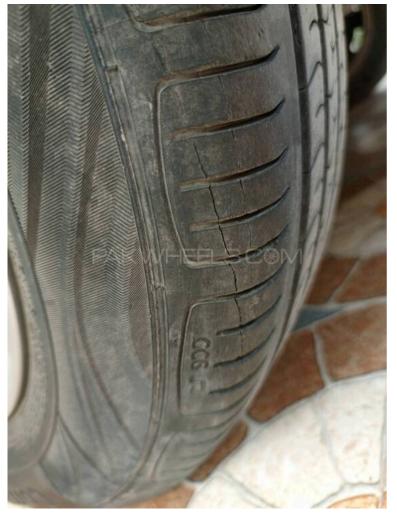

# 🛞 Tyres

| Tyres                     |                         | Tyres      |
|---------------------------|-------------------------|------------|
| Front Right Tyre Brand    | Continental             | Wheel Caps |
| Front Right Tyre <b>9</b> | 5.8mm (remaining tread) |            |
| Front Left Tyre Brand     | Continental             |            |
| Front Left Tyre <b>9</b>  | 5.6mm (remaining tread) |            |
| Rear Right Tyre Brand     | Continental             |            |
| Rear Right Tyre <b>O</b>  | 6.6mm (remaining tread) |            |
| Rear Left Tyre Brand      | Continental             |            |
| Rear Left Tyre <b>9</b>   | 6.6mm (remaining tread) |            |
| Tyre Size                 | 196/65/R15              |            |
| Rims                      | Alloy                   |            |

## Comments

left C paller painted. tyres par creck han. rims par scratches han. front crome grill damage.