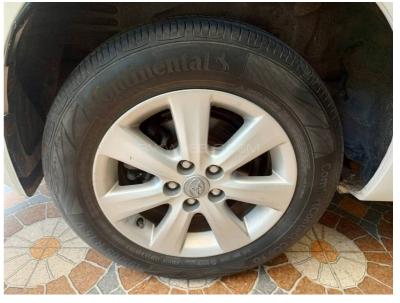

# 🛞 Tyres

| Tyres                     |                         | Tyres      |
|---------------------------|-------------------------|------------|
| Front Right Tyre Brand    | Continental             | Wheel Caps |
| Front Right Tyre <b>9</b> | 5.8mm (remaining tread) |            |
| Front Left Tyre Brand     | Continental             |            |
| Front Left Tyre <b>9</b>  | 5.6mm (remaining tread) |            |
| Rear Right Tyre Brand     | Continental             |            |
| Rear Right Tyre <b>O</b>  | 6.6mm (remaining tread) |            |
| Rear Left Tyre Brand      | Continental             |            |
| Rear Left Tyre <b>9</b>   | 6.6mm (remaining tread) |            |
| Tyre Size                 | 196/65/R15              |            |
| Rims                      | Alloy                   |            |

Tyre

2nd Floor, Saeed Alam Tower, 37 Commercial Zone, Liberty Market, Lahore.

Rear Package Tray

**Rear Package Tray** 

2nd Floor, Saeed Alam Tower, 37 Commercial Zone, Liberty Market, Lahore.

Rear Package Tray