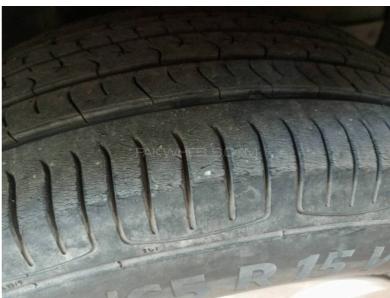

# 🛞 Tyres

| Tyres                     |                         | Tyres      |
|---------------------------|-------------------------|------------|
| Front Right Tyre Brand    | Continental             | Wheel Caps |
| Front Right Tyre <b>9</b> | 5.8mm (remaining tread) |            |
| Front Left Tyre Brand     | Continental             |            |
| Front Left Tyre <b>9</b>  | 5.6mm (remaining tread) |            |
| Rear Right Tyre Brand     | Continental             |            |
| Rear Right Tyre <b>O</b>  | 6.6mm (remaining tread) |            |
| Rear Left Tyre Brand      | Continental             |            |
| Rear Left Tyre <b>9</b>   | 6.6mm (remaining tread) |            |
| Tyre Size                 | 196/65/R15              |            |
| Rims                      | Alloy                   |            |