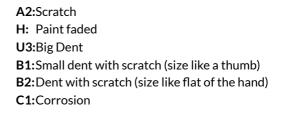

### Legend

A1:Small Scratch P: Paint marked U2:Dent U1:Small Dent A3:Big Scratch B3: Big Dent with scratch (size like elbow) •: Minor Scratches/Dents

| Body Frame Accident Checklis     | st             |                          | 100%           |
|----------------------------------|----------------|--------------------------|----------------|
| Radiator Core Support            | Non-Accidented | Boot Floor <b>9</b>      | Non-Accidented |
| Right Strut Tower Apron <b>9</b> | Non-Accidented | Boot Lock Pillar         | Non-Accidented |
| Left Strut Tower Apron <b>9</b>  | Non-Accidented | Rear Sub Frame           | Non-Accidented |
| Right Front Rail <b>9</b>        | Non-Accidented | Front Sub Frame <b>9</b> | Non-Accidented |
| Left Front Rail <b>9</b>         | Non-Accidented |                          |                |
| Cowl Panel Firewall <b>9</b>     | Non-Accidented |                          |                |
| Right A Pillar <b>9</b>          | Non-Accidented |                          |                |
| Left A Pillar <b>9</b>           | Non-Accidented |                          |                |
| Right B Pillar                   | Non-Accidented |                          |                |
| Left B Pillar <b>9</b>           | Non-Accidented |                          |                |
| Right C Pillar <b>9</b>          | Non-Accidented |                          |                |
| Left C Pillar <b>9</b>           | Non-Accidented |                          |                |