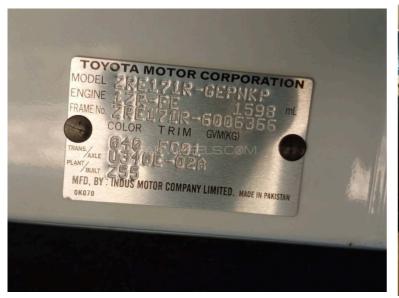

Front View

**Oblique Front - Right** 

Oblique Rear – Right

**Rear View** 

2nd Floor, Saeed Alam Tower, 37 Commercial Zone, Liberty Market, Lahore.

Oblique Rear – Left

Oblique Front – Left

**Engine No** 

2nd Floor, Saeed Alam Tower, 37 Commercial Zone, Liberty Market, Lahore.

Chassis No

Odometer

**Engine Compartment** 

**Front Interior** 

2nd Floor, Saeed Alam Tower, 37 Commercial Zone, Liberty Market, Lahore.