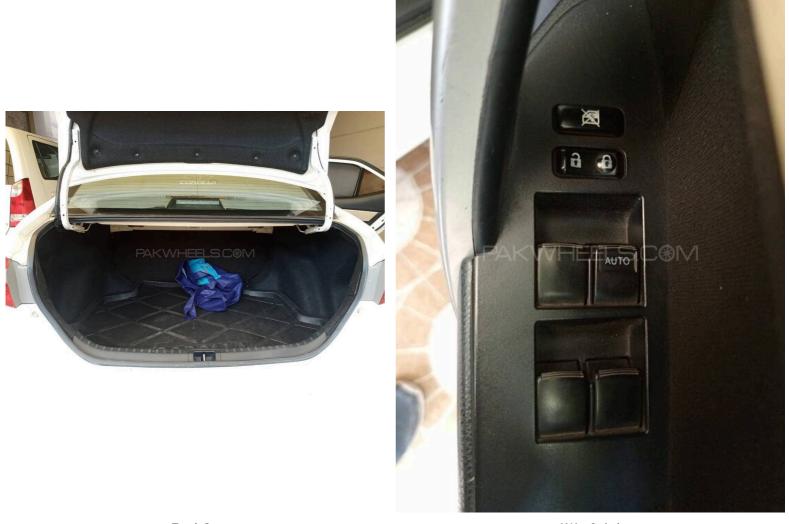

### PakWheels Lahore

**Rear Interior** 

Tool kit/Spare tyre

2nd Floor, Saeed Alam Tower, 37 Commercial Zone, Liberty Market, Lahore.

PakWheels Lahore

Trunk Open

4 Way Switch

Key/Remote

## 90%

|                                                                                                       | 5                             |
|-------------------------------------------------------------------------------------------------------|-------------------------------|
| Front Right Power Window/Manual<br>Lever                                                              | Working Properly              |
| Fornt Left Power Window/Manual<br>Lever                                                               | Working Properly              |
| Rear Right Power Window/Manual<br>Lever                                                               | Working Properly              |
| Rear Left Power Window/Manual<br>Lever                                                                | Working Properly              |
| Auto Lock Button                                                                                      | Working                       |
| Window Safety Lock                                                                                    | Working                       |
|                                                                                                       |                               |
| Dash / roof controls                                                                                  |                               |
| Dash / roof controls<br>Interior Lightings                                                            | Working                       |
|                                                                                                       | Working<br>Working            |
| Interior Lightings                                                                                    |                               |
| Interior Lightings<br>Dash Controls - A/C                                                             | Working                       |
| Interior Lightings<br>Dash Controls - A/C<br>Dash Controls - De-Fog                                   | Working<br>Working            |
| Interior Lightings<br>Dash Controls - A/C<br>Dash Controls - De-Fog<br>Dash Controls - Hazzard Lights | Working<br>Working<br>Working |