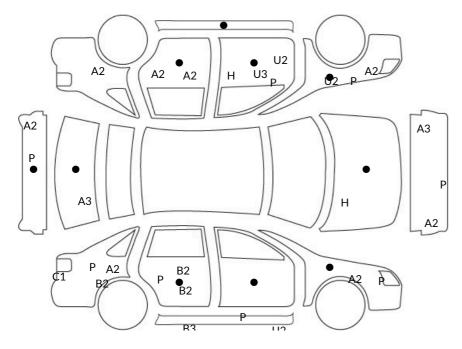

# **Exterior Condition**

### Legend

A1:Small Scratch P: Paint marked U2:Dent U1:Small Dent A3:Big Scratch B3: Big Dent with scratch (size like elbow) •: Minor Scratches/Dents

| Body Frame Accident Checklis     | st             |                          | 100%           |
|----------------------------------|----------------|--------------------------|----------------|
| Radiator Core Support            | Non-Accidented | Boot Floor <b>9</b>      | Non-Accidented |
| Right Strut Tower Apron <b>9</b> | Non-Accidented | Boot Lock Pillar         | Non-Accidented |
| Left Strut Tower Apron <b>9</b>  | Non-Accidented | Rear Sub Frame           | Non-Accidented |
| Right Front Rail <b>9</b>        | Non-Accidented | Front Sub Frame <b>9</b> | Non-Accidented |
| Left Front Rail <b>9</b>         | Non-Accidented |                          |                |
| Cowl Panel Firewall <b>9</b>     | Non-Accidented |                          |                |
| Right A Pillar <b>9</b>          | Non-Accidented |                          |                |
| Left A Pillar <b>9</b>           | Non-Accidented |                          |                |
| Right B Pillar                   | Non-Accidented |                          |                |
| Left B Pillar <b>9</b>           | Non-Accidented |                          |                |
| Right C Pillar <b>9</b>          | Non-Accidented |                          |                |
| Left C Pillar <b>9</b>           | Non-Accidented |                          |                |

## Comments

left C paller painted. tyres par creck han. rims par scratches han. front crome grill damage.